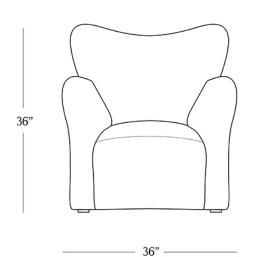

## BEHOME SONOMA UPHOLSTERED CHAIR





## **DIMENSIONS**

Width 36"

Depth 36"

Height 36"

## CARE

- Keep out of direct UV light to prevent fading.
- Vacuum regularly with upholstery attachment to remove dust.
- Professional upholstery cleaning recommended.

To view a copy of this product's label, copy the style number and search this database Law Label Lookup.

Reference our Measuring & Delivery
Guide to accurately measure your space
and avoid common delivery issues.





## **DETAILS**

Material Handcrafted mango wood frame and bouclé

(100% polyester)

Handmade In India

A contemporary take on the classic wingback, our Sonoma Chair delivers indulgent texture thanks to beautiful bouclé finished with visible upholstery tacks that emphasize its sweeping shape.