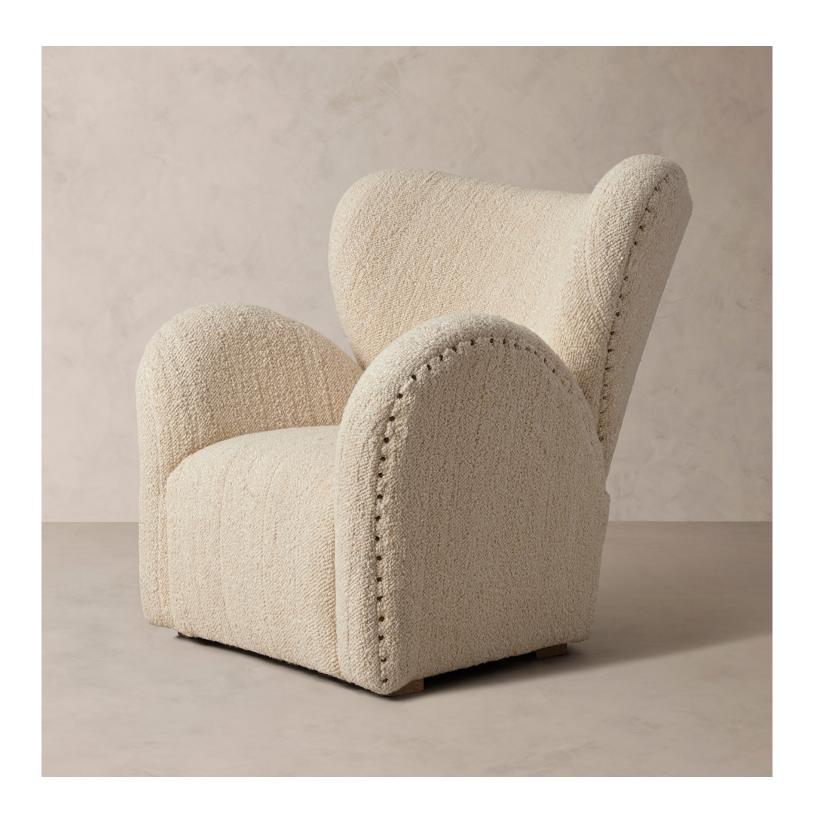

## BEHOME SONOMA UPHOLSTERED CHAIR

## **DETAILS**

Material Handcrafted mango wood frame and bouclé

(100% polyester)

Handmade In India

A contemporary take on the classic wingback, our Sonoma Chair delivers indulgent texture thanks to beautiful bouclé finished with visible upholstery tacks that emphasize its sweeping shape.