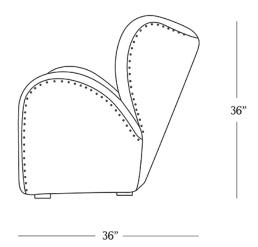

## BEHOME SONOMA UPHOLSTERED CHAIR





## **DIMENSIONS**

Width 36"

Depth 36"

Height 36"

## CARE

- Keep out of direct UV light to prevent fading.
- Vacuum regularly with upholstery attachment to remove dust.
- Professional upholstery cleaning recommended.

To view a copy of this product's label, copy the style number and search this database Law Label Lookup.

Reference our Measuring & Delivery
Guide to accurately measure your space
and avoid common delivery issues.





## **DETAILS**

Material Handcrafted mango wood frame and bouclé

(100% polyester)

Handmade In India

A contemporary take on the classic wingback, our Sonoma Chair delivers indulgent texture thanks to beautiful bouclé finished with visible upholstery tacks that emphasize its sweeping shape.