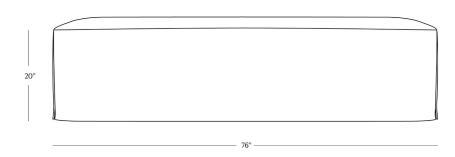

## R HOME AMSTERDAM 76" OTTOMAN





## **DIMENSIONS**

Width 76"

Depth 24"

Height 20"

Weight 57.5 lbs.



## CARE

- Slipcover: 100% linen.
- Keep out of direct UV light to prevent fading.
- Vacuum regularly with upholstery attachment to remove dust.
- Professional upholstery cleaning recommended.

To view a copy of this product's label, copy the style number below and search this database Law Label Lookup.

Reference our Measuring & Delivery
Guide to accurately measure your space
and avoid common delivery issues.

## **DETAILS**

Material Birch and plywood frame

Stonewashed linen slip cover

Concealed casters

An inviting take on mid-century modernism's crisp proportions, our slipcovered ottomans balance clean-lined contours with supportive padding.