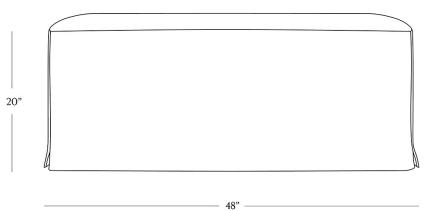

## DIMENSIONS

| Length | 48"     |
|--------|---------|
| Width  | 24″     |
| Height | 20″     |
| Weight | 40 lbs. |