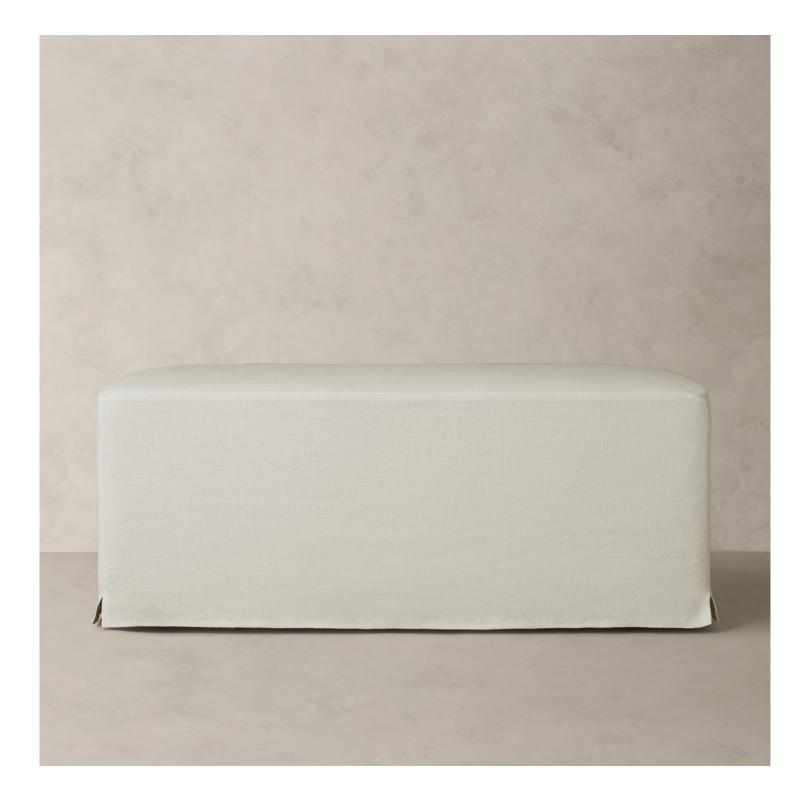

## R HOME AMSTERDAM 48" OTTOMAN

## DETAILS

Material Birch and plywood frame Stonewashed linen slip cover Concealed casters

An inviting take on mid-century modernism's crisp proportions, our slipcovered ottomans balance clean-lined contours with supportive padding.