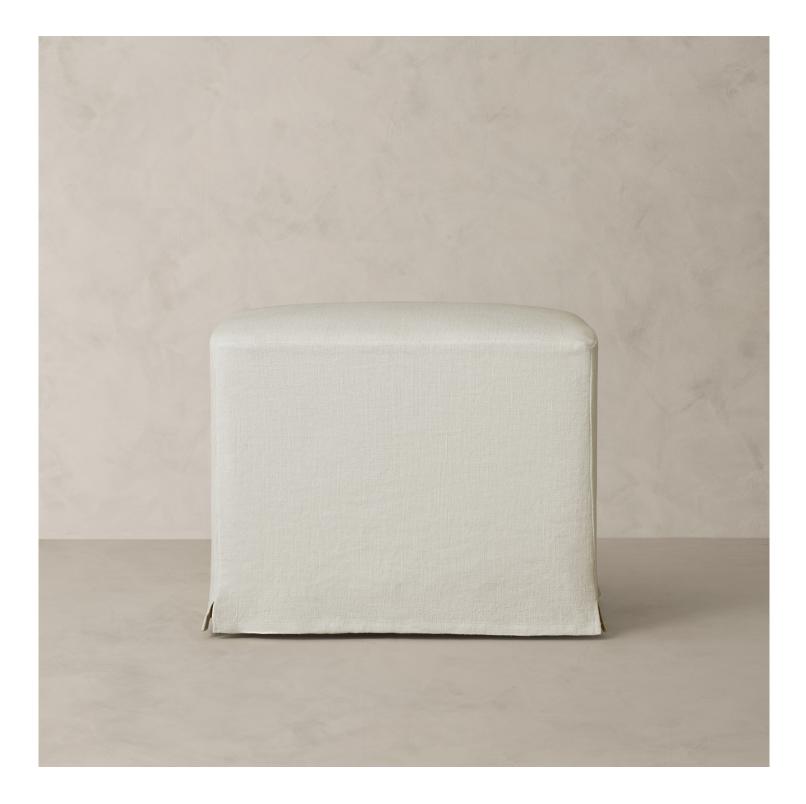

## AMSTERDAM 24" OTTOMAN

## DETAILS

Material Birch and plywood frame Stonewashed linen slip cover Concealed casters

An inviting take on mid-century modernism's crisp proportions, our slipcovered ottomans balance clean-lined contours with supportive padding.