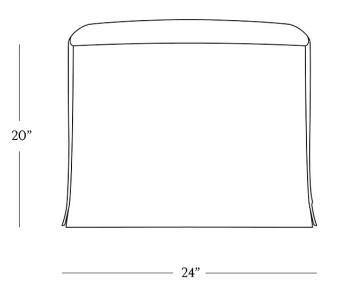

## DIMENSIONS

CARE

| Width  | 24″     |
|--------|---------|
| Depth  | 24″     |
| Height | 20″     |
| Weight | 24 lbs. |

Slipcover: I00% linen

- Keep out of direct UV light to prevent fading
- Vacuum regularly with upholstery attachment to remove dust
- Professional upholstery cleaning recommended