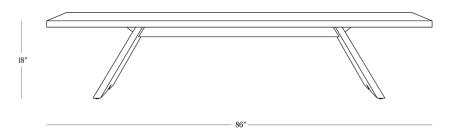

## **DIMENSIONS**

Height 18"

Width 86"

Depth 16"

Distance 61.5"

between legs

Weight 77 lbs.