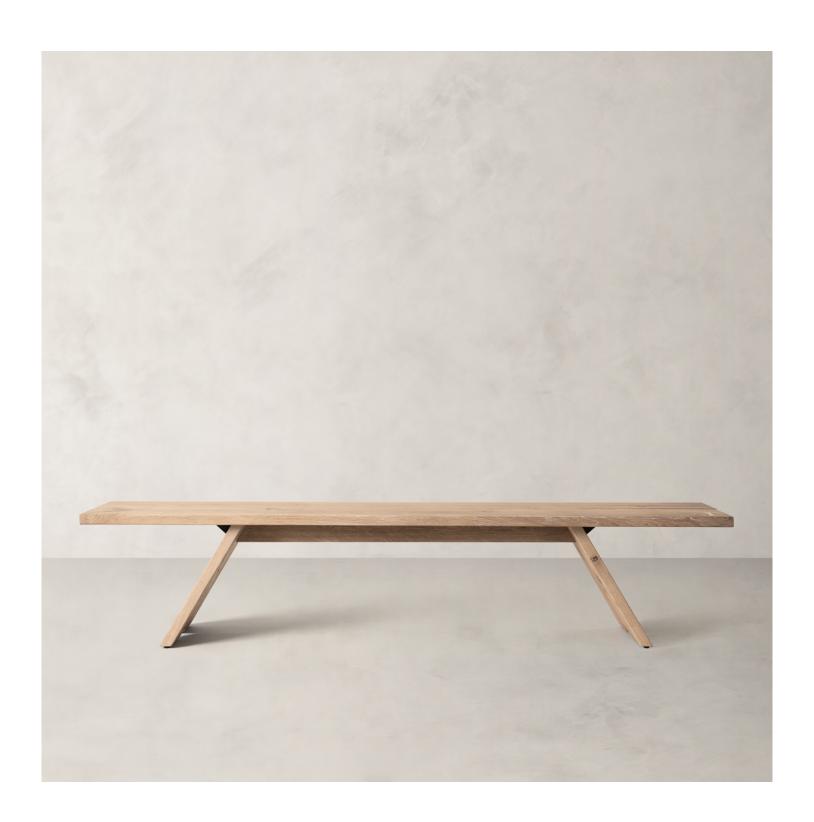

## R HOME SIERRA BENCH

SIERRA BENCH B. HOME

## **DETAILS**

Material Solid Oak

Made In Vietnam

This bench's crisp architectural profile is softened by the warmth of its rustic oak construction. Sierra's open geometry is formed of wide planks that showcase the wood's rich grain and natural knots and variations.