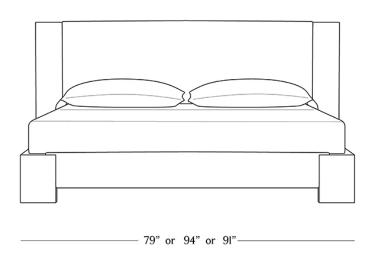

#### **DIMENSIONS**

Queen 85" x 79" x 43"

King 85" x 94" x 43"

Cal King 89" x 91" x 43"

Side Rail Height 9"

Mattress 1.5"

Base Depth

Floor Clearance 3"