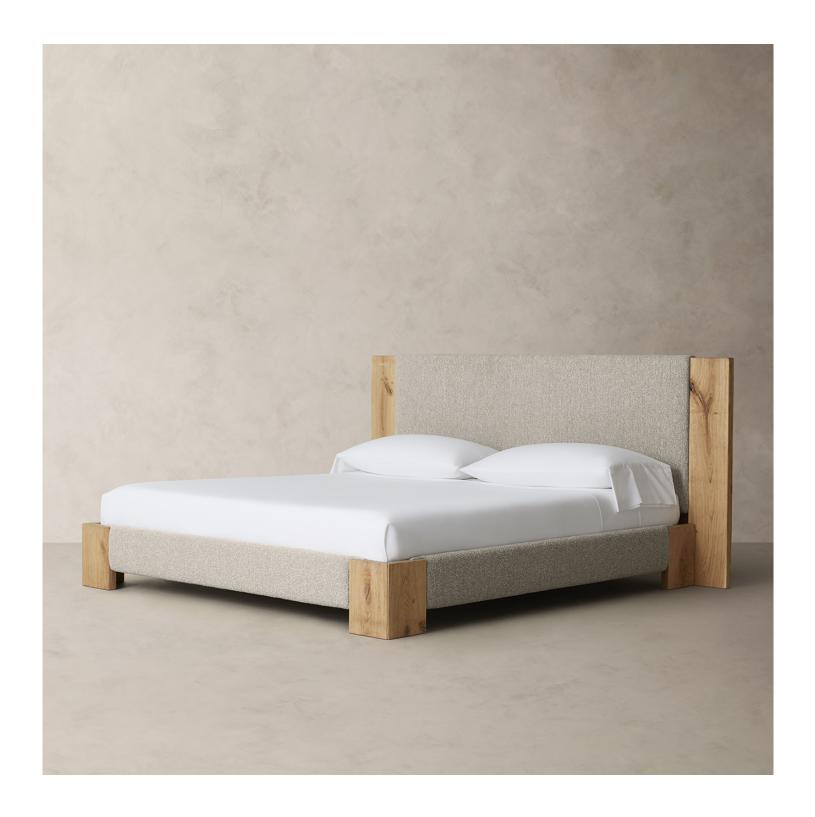

# R HOME SIERRA BED

SIERRA BED BY HOME

### **DETAILS**

Material Oak and oak veneer

Handmade In Vietnam

A crisp architectural profile is softened by the warmth of rustic oak craftsmanship in our Sierra Bed. Formed of wide planks that showcase the wood's rich grain and natural variations, its textural upholstery offers a warm counterpoint.