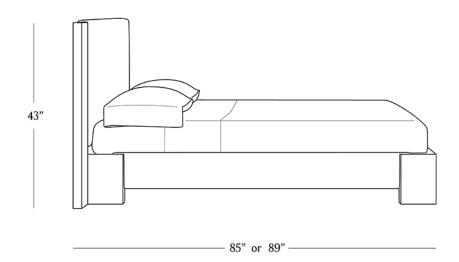

#### **DIMENSIONS**

Queen 85" x 79" x 43"

King 85" x 94" x 43"

Cal King 89" x 91" x 43"

Side Rail Height 9"

Mattress 1.5"

Base Depth

Floor Clearance 3"