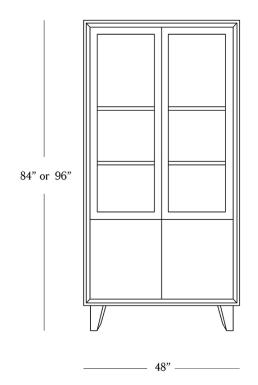

## **DIMENSIONS**

Small 84" x 48" x 19"

Small Weight 373 lbs.

Large 96" x 48" x 18"

Large Weight 408 lbs.

Diameter 44"

between legs

Floor Clearance 7.75"