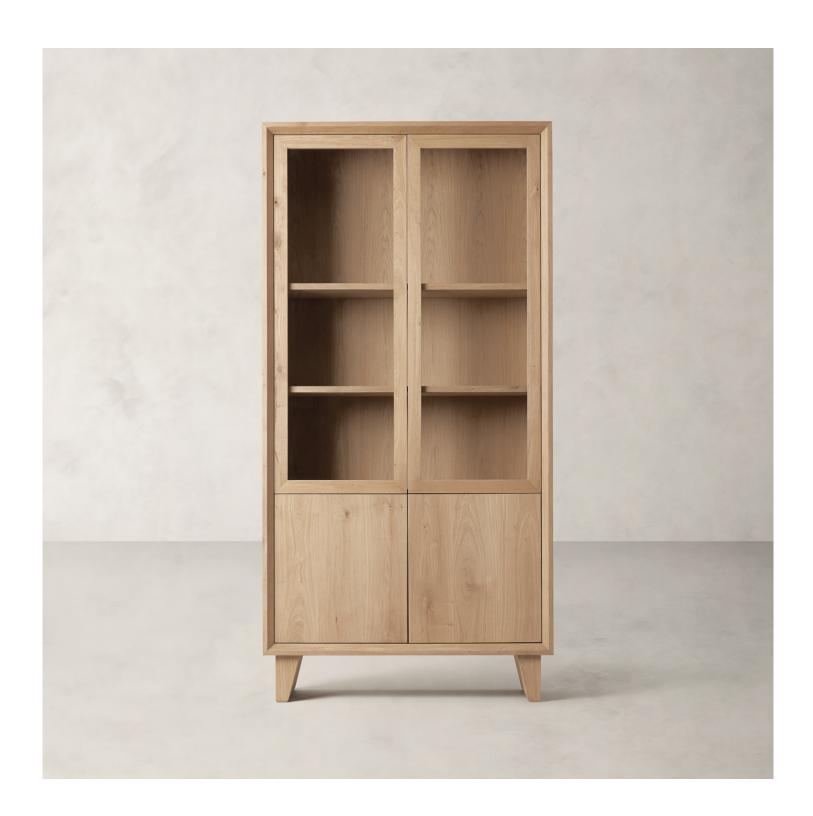

# R HOME SEEMA GLASS CABINET

#### **DETAILS**

Material Cracked oak veneer, MDF and poplar frame

Made In Vietnam

Our Seema Glass Cabinet pays homage to the natural beauty of wood in a midcentury-inspired silhouette. The geometric form rests atop tapered feet, its elegantly beveled frame setting off flat-front doors that open to ample shelving. Replete with rich graining, knots and cracks, it reveals the material's one-of-a-kind character.

Push-to-open doors. Adjustable shelves. Anti-tip hardware included.