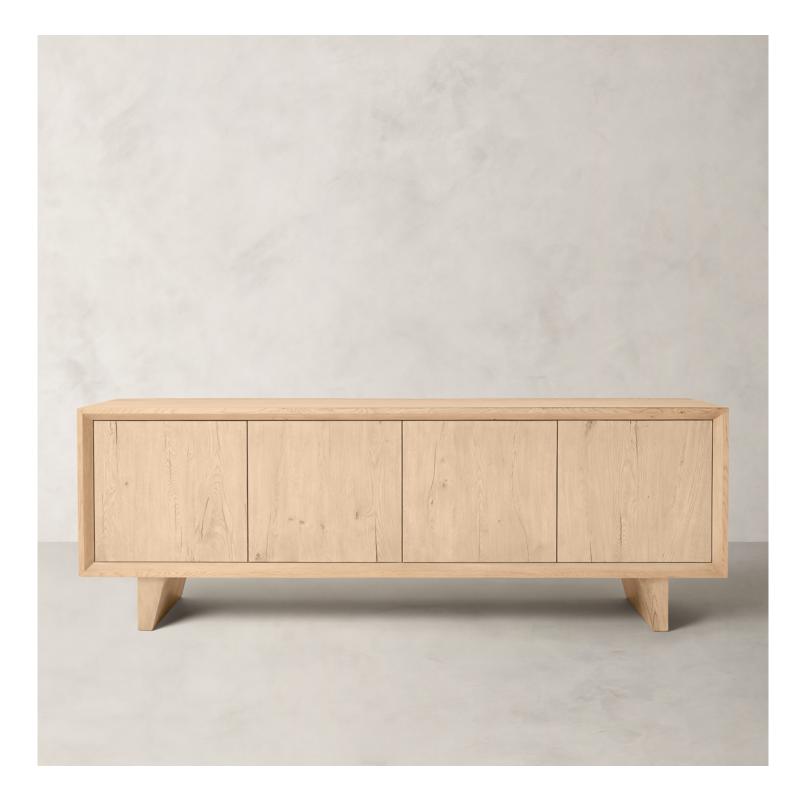

## R HOME SEEMA FOUR DOOR SIDEBOARD

## DETAILS

| Material | Cracked oak veneer, MDF and poplar frame |
|----------|------------------------------------------|
| Made In  | Vietnam                                  |

Our Seema sideboard pays homage to the natural beauty of wood in a midcentury-inspired silhouette. The spare, geometric form rests atop tapered feet, its elegantly beveled frame setting off flat-front doors that open to ample shelving. Replete with rich graining, knots and cracks, it reveals the material's one-of-a-kind character.