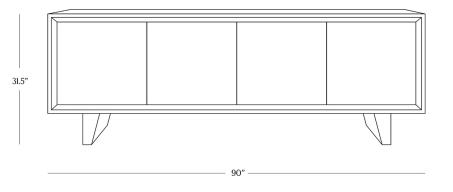

## DIMENSIONS

| Height                   | 31.5″     |
|--------------------------|-----------|
| Width                    | 90″       |
| Depth                    | 20″       |
| Distance between<br>legs | 74″       |
| Floor Clearance          | 7.75″     |
| Weight                   | 70.5 lbs. |