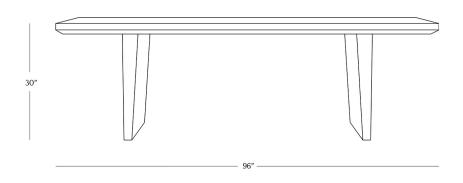

## **DIMENSIONS**

Height 30"

Width 96"

Depth 40"

Distance 60"
between legs

Floor Clearance 27.5"

Weight 256 lbs.