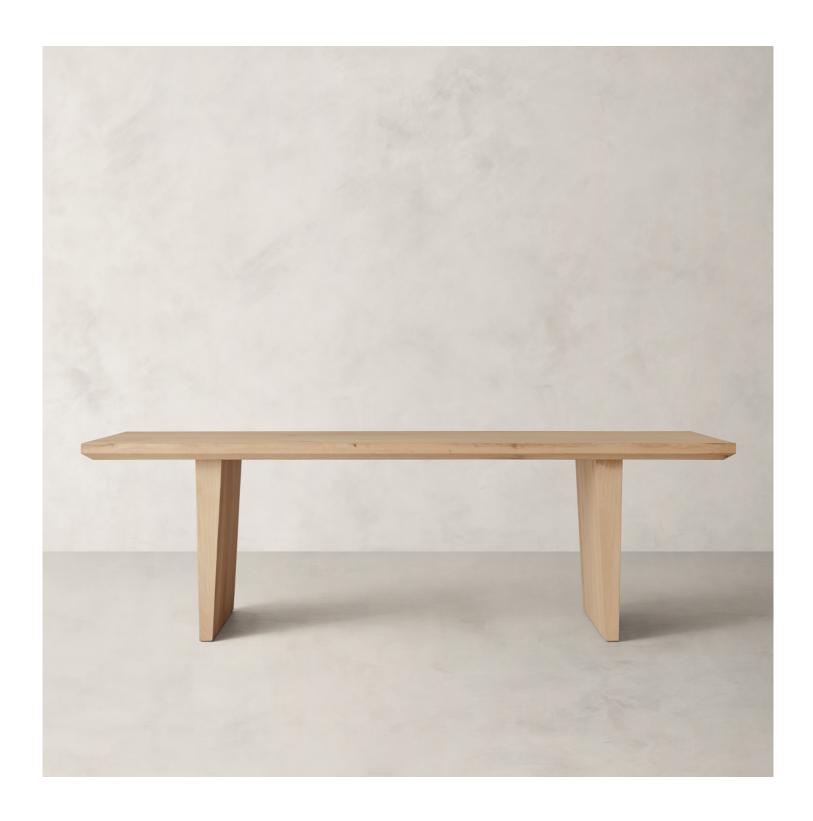

## B HOME SEEMA RECTANGULAR DINING TABLE

## **DETAILS**

Material Cracked oak veneer, MDF and poplar frame

Made In Vietnam

Our Seema Dining Table pays homage to the natural beauty of wood in a midcentury-inspired silhouette. The simple plank top boasts elegantly beveled edges for a dimensional effect and rests atop a pair of legs that gracefully taper to the floor. Replete with rich graining, knots and cracks, it reveals the material's one-of-kind character.