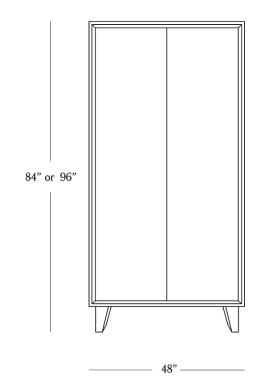

#### **SMALL OR LARGE**

### **DIMENSIONS**

Small 84" x 48" x 19"

Small Weight 373 lbs.

Large 96" x 48" x 18"

Large Weight 408 lbs.

Distance 44"

between legs

Floor Clearance 7.75"