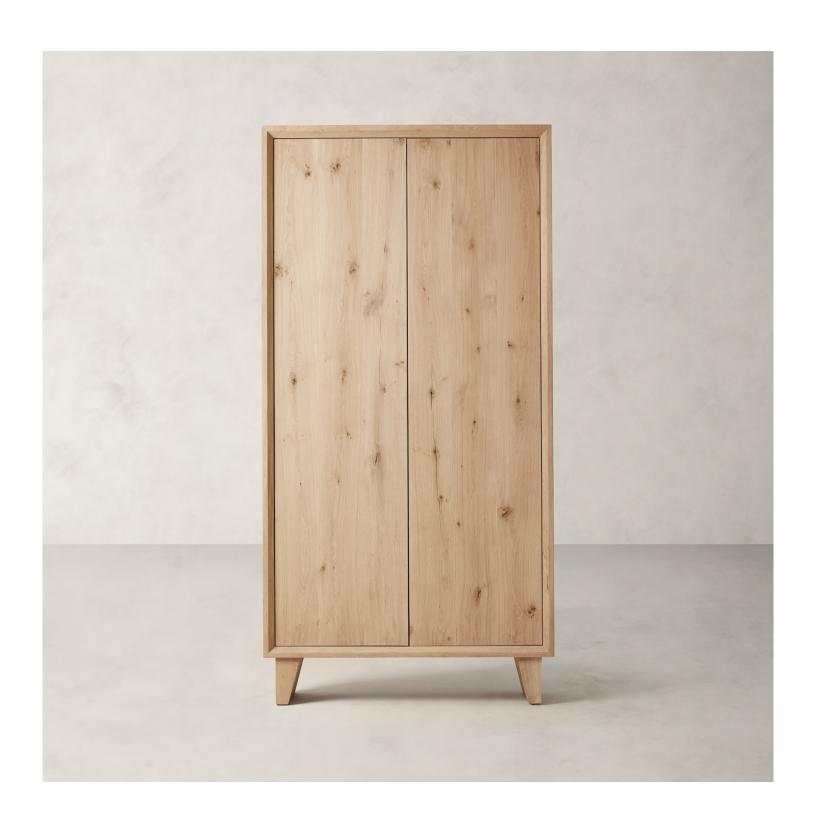

# R HOME SEEMA CABINET

SEEMA CABINET BY HOME

### **DETAILS**

Material Cracked oak veneer, MDF and poplar frame

Made In Vietnam

Our Seema Cabinet pays homage to the natural beauty of wood in a midcentury-inspired silhouette. The spare, geometric form rests atop tapered feet, its elegantly beveled frame setting off flat-front doors that open to ample shelving. Replete with rich graining, knots and cracks, it reveals the material's one-of-a-kind character.

Push-to-open doors. Adjustable shelves. Anti-tip hardware included.