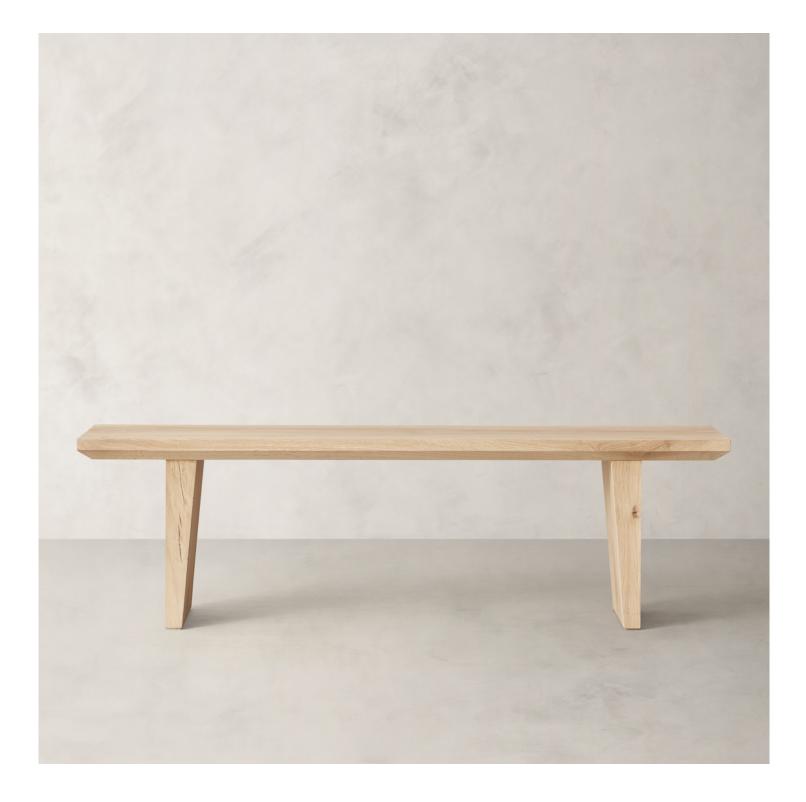

## r home SEEMA BENCH

## DETAILS

| Material | Cracked oak veneer, MDF and poplar frame |
|----------|------------------------------------------|
| Made In  | Vietnam                                  |

Our Seema Bench pays homage to the natural beauty of wood in a midcentury-inspired silhouette. The streamlined plank seat boasts elegantly beveled edges for a dimensional effect and rests atop a pair of legs that gracefully taper to the floor. Replete with rich graining, knots and cracks, it reveals the material's one-of-kind character.