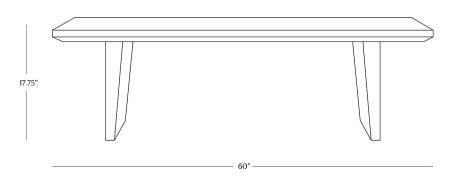

## DIMENSIONS

| Height                   | 17.75″  |
|--------------------------|---------|
| Width                    | 60″     |
| Depth                    | 17.75″  |
| Distance<br>between legs | 41″     |
| Weight                   | 64 lbs. |