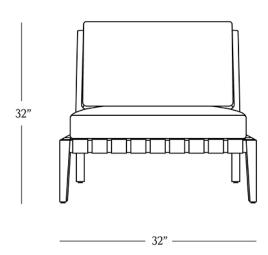

## **DIMENSIONS**

| Height      | 32"       |
|-------------|-----------|
| Width       | 32"       |
| Depth       | 32"       |
| Seat Height | 15"       |
| Seat Depth  | 23"       |
| Weight      | 35.5 lbs. |