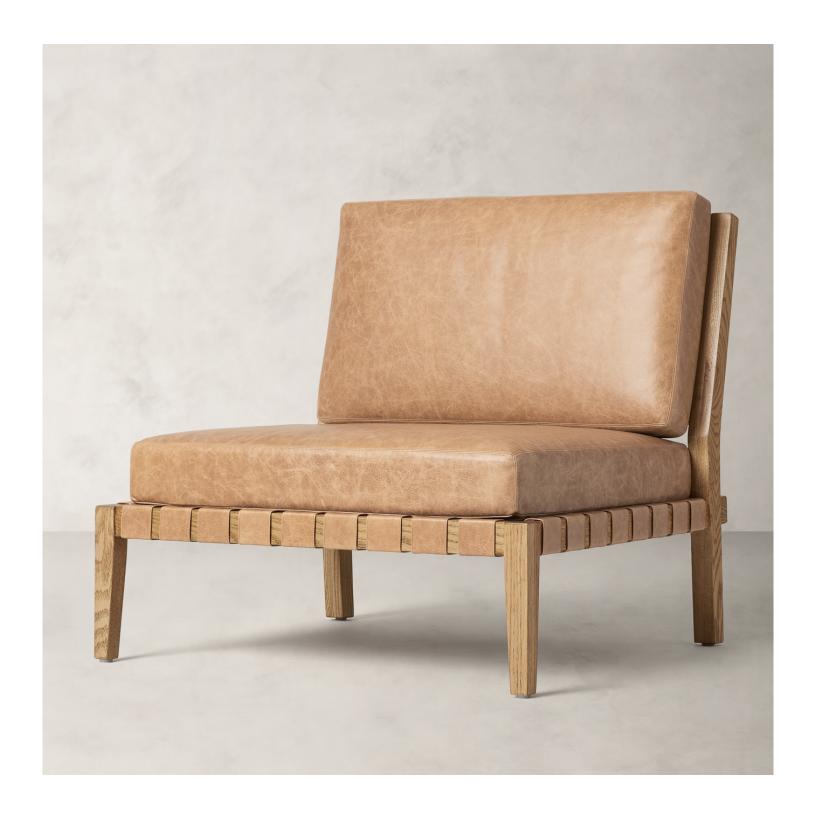

## B HOME SEADA LOUNGE CHAIR

**BR HOME** 

## **DETAILS**

Material Oak and buffalo leather

Premium down-alternative wrapped cushions and back cushions, supported by high-resilience foam

core for stability

Made In India

Handcrafted of sturdy oak, our lounge chair is marked by its luxe materials and modern, low-slung silhouette. The spacious seat and back are fit with down-alternative cushions supported by a firm foam core and covered in supple buffalo leather. Strips of leather wrap the front and sides for a textural finishing touch.