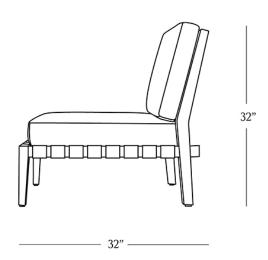

## **DIMENSIONS**

| Height      | 32"       |
|-------------|-----------|
| Width       | 32"       |
| Depth       | 32"       |
| Seat Height | 15"       |
| Seat Depth  | 23"       |
| Weight      | 35.5 lbs. |