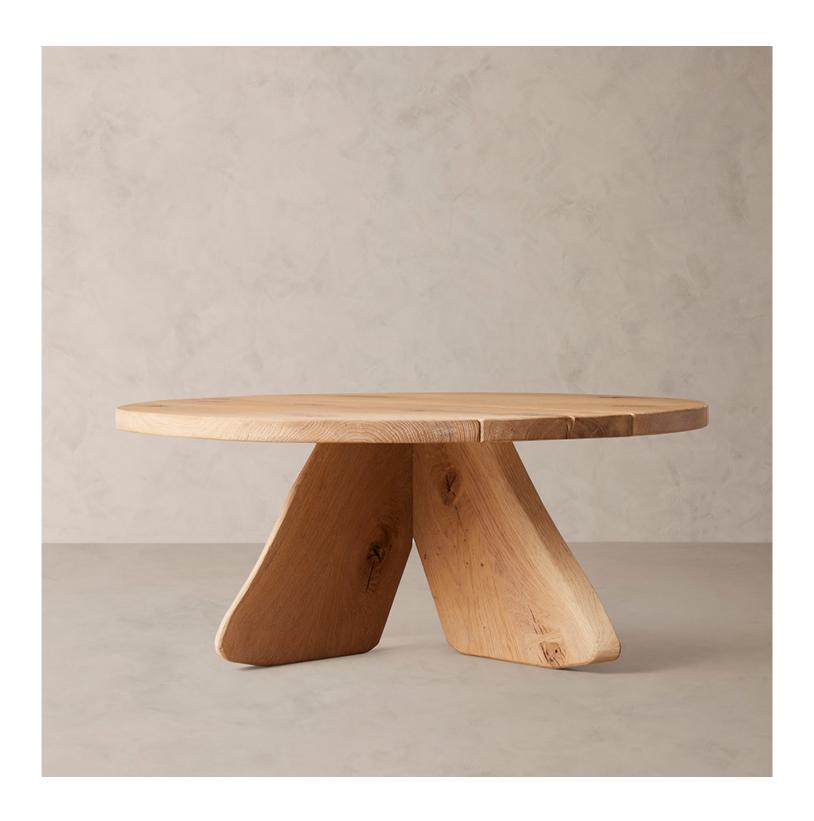

## BY HOME SAVANNAH ROUND COFFEE TABLE

39" or 52" DIAMETER

## **DETAILS**

Material Oak and oak veneer

Handmade In Vietnam

Celebrating the rich character of natural oak, our collection reveals wood's organic beauty. The textural design is richly grained and replete with knots and tonal variations, lending rustic appeal to any space.