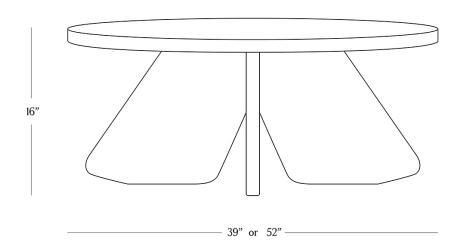

## **DIMENSIONS**

Diameter 39" or 52"

Height 16"

39" Weight 80 lbs.

52" Weight I30 lbs.