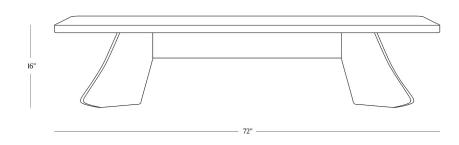

## B HOME SAVANNAH COFFEE TABLE





## **DIMENSIONS**

Length 72"
Width 36"
Height I6"
Weight I37 lbs.



## **CARE**

- · Use of coasters recommended.
- · Dust with a soft, dry cloth.
- · Avoid direct exposure to sunlight.

Reference our Measuring & Delivery
Guide to accurately measure your space
and avoid common delivery issues.

## **DETAILS**

Material Oak and oak veneer

Handmade In Vietnam

Celebrating the rich character of natural oak, our collection reveals wood's organic beauty. The textural design is richly grained and replete with knots and tonal variations, lending rustic appeal to any space.