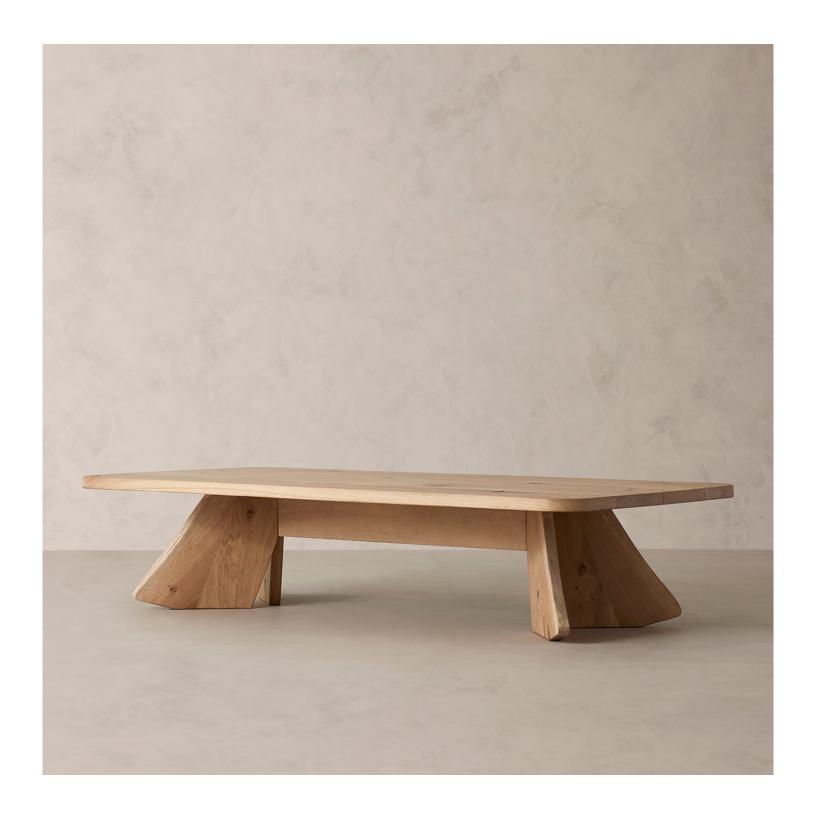

## B HOME SAVANNAH COFFEE TABLE

## **DETAILS**

Material Oak and oak veneer

Handmade In Vietnam

Celebrating the rich character of natural oak, our collection reveals wood's organic beauty. The textural design is richly grained and replete with knots and tonal variations, lending rustic appeal to any space.