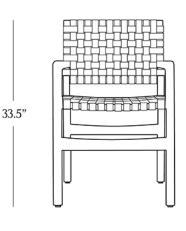

## DIMENSIONS

| Width       | 21″   |
|-------------|-------|
| Depth       | 25″   |
| Height      | 33.5″ |
| Seat Height | 17.5″ |
| Seat Depth  | 18″   |
| Arm Height  | 25.5″ |