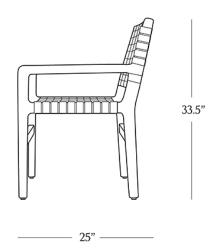

## DIMENSIONS

| Width       | 21″   |
|-------------|-------|
| Depth       | 25″   |
| Height      | 33.5″ |
| Seat Height | 17.5″ |
| Seat Depth  | 18″   |
| Arm Height  | 25.5″ |