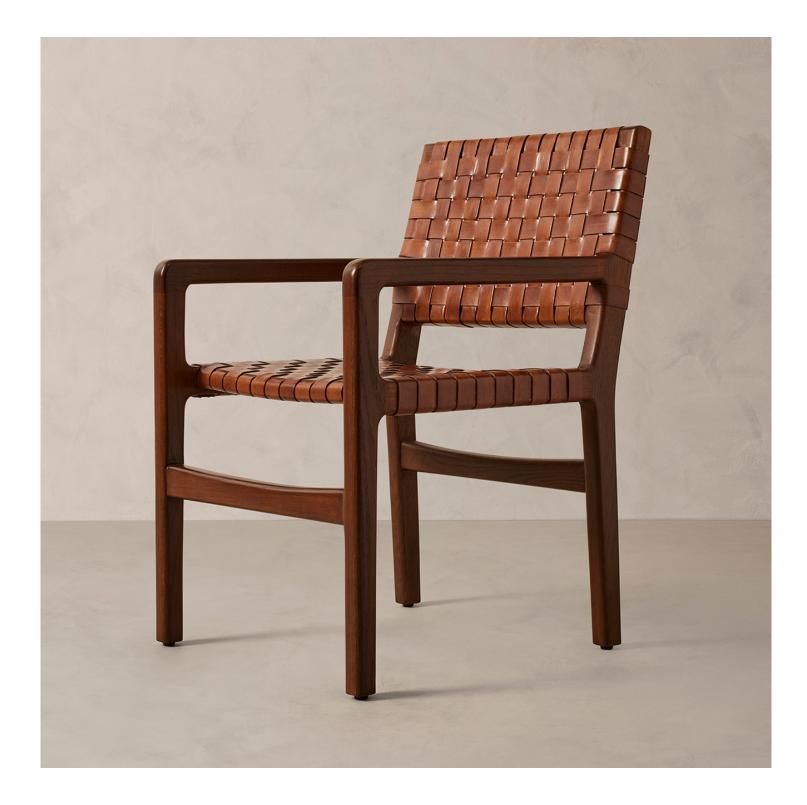

## R HOME SAUSALITO ARMCHAIR

## DETAILS

Material Solid oak and buffalo leather Handmade In India

Our Sausalito Armchair is expertly crafted from a solid oak frame woven with supple strips of buffalo leather in a textural open-basket weave.