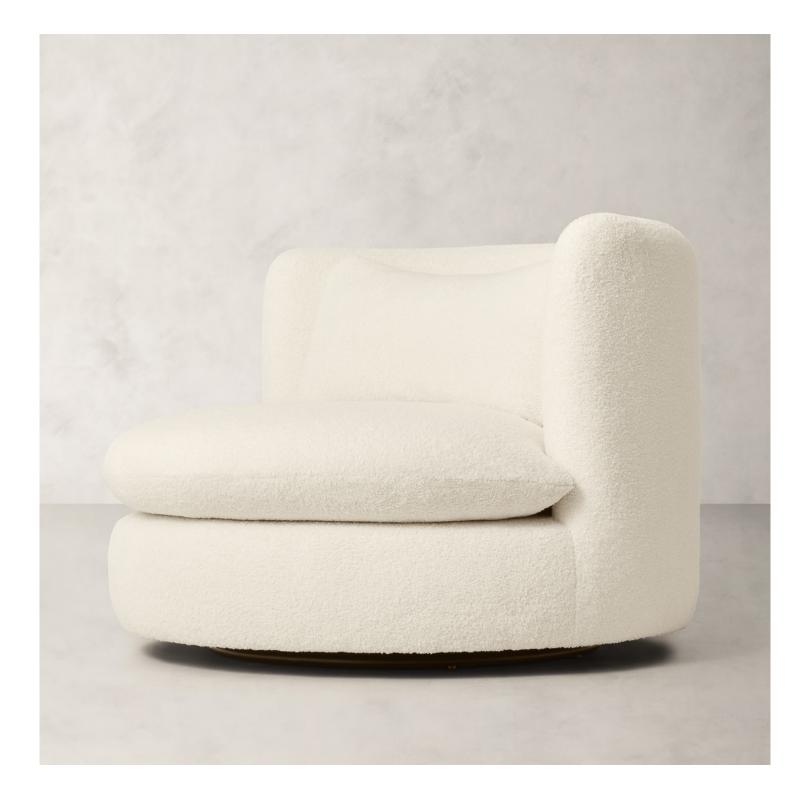

A bold, biomorphic silhouette and sumptuous comfort combine in our Sacha Chair. Its wide, curving back creates an enveloping feel and flows seamlessly into rounded arms that echo the arc of the swivel seat. The design is generously cushioned and upholstered in bouclé that brings beautiful texture to the cream color scheme. Swivel base.

### DETAILS

| Material | Bouclé: 100% polyester<br>Frame handcrafted from poplar and plywood<br>Premium down-alternative wrapped cushions and<br>back cushions, supported by high-resilience foam<br>core for stability |
|----------|------------------------------------------------------------------------------------------------------------------------------------------------------------------------------------------------|
| Made In  | Vietnam                                                                                                                                                                                        |