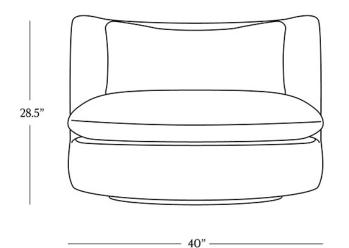

### DIMENSIONS

| Height      | 28.5″     |
|-------------|-----------|
| Width       | 40″       |
| Depth       | 40.5″     |
| Seat Height | 16.5″     |
| Seat Depth  | 24″       |
| Weight      | 75.5 lbs. |