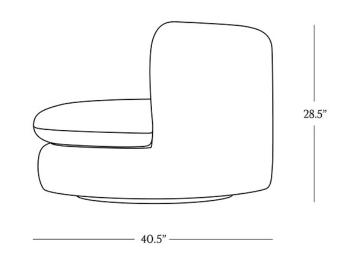

### DIMENSIONS

| Height      | 28.5″     |
|-------------|-----------|
| Width       | 40″       |
| Depth       | 40.5″     |
| Seat Height | 16.5″     |
| Seat Depth  | 24″       |
| Weight      | 75.5 lbs. |