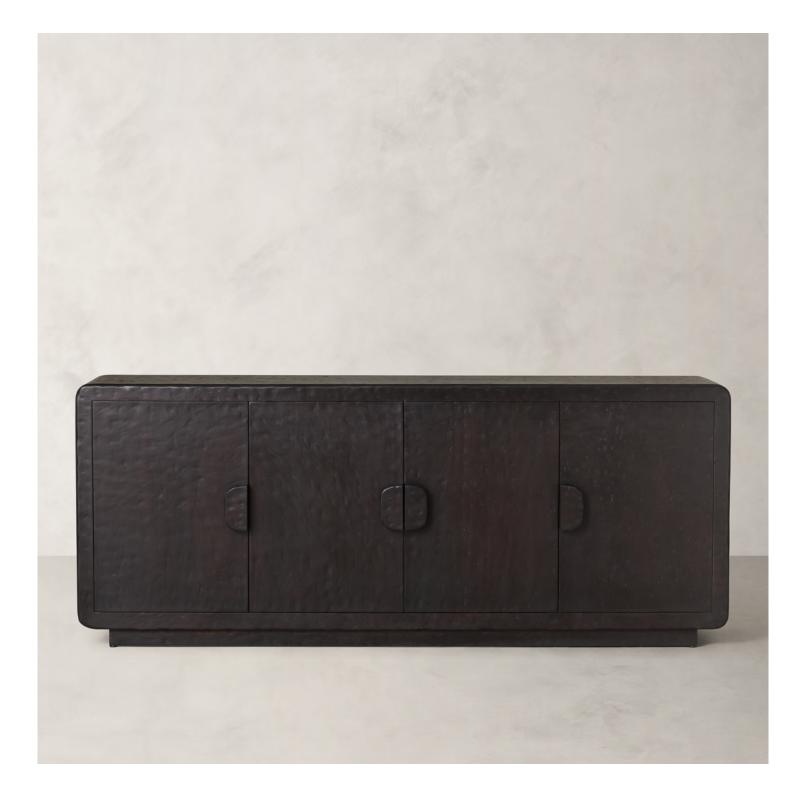

## R HOME RIVO SIDEBOARD

## DETAILS

| Material | Solid mango wood |
|----------|------------------|
| Made In  | India            |

Evoking classic midcentury silhouettes, our sideboard is carved by hand of solid mango wood. The geometric design boasts a rippling, textural surface that brings dimensional interest to the monochromatic palette. Flat-front cabinets are fit with half-moon handles that echo the frame's fluid form, while a plinth base lends the substantial silhouette a floating effect.