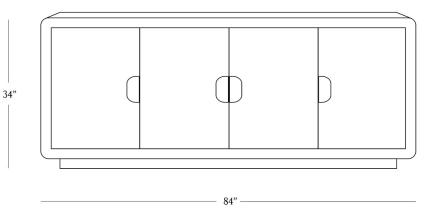

## DIMENSIONS

| Height      | 34"      |
|-------------|----------|
| Width       | 84"      |
| Depth       | 18"      |
| Base Height | 2.25"    |
| Weight      | 268 lbs. |