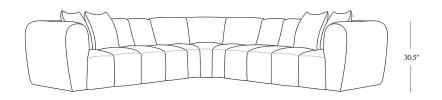

## **DIMENSIONS**

Width II8"
Height 30.5"
Seat Height I7"
Seat Depth 27"
Arm Height 30.5"
Arm Width I0"

- Keep out of direct UV light to prevent fading.
- Vacuum regularly with upholstery attachment to remove dust.
- Professional upholstery cleaning recommended.