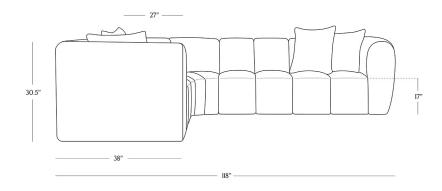

## **DIMENSIONS**

Width II8"
Height 30.5"
Seat Height I7"
Seat Depth 27"
Arm Height 30.5"
Arm Width I0"

- Keep out of direct UV light to prevent fading.
- Vacuum regularly with upholstery attachment to remove dust.
- Professional upholstery cleaning recommended.