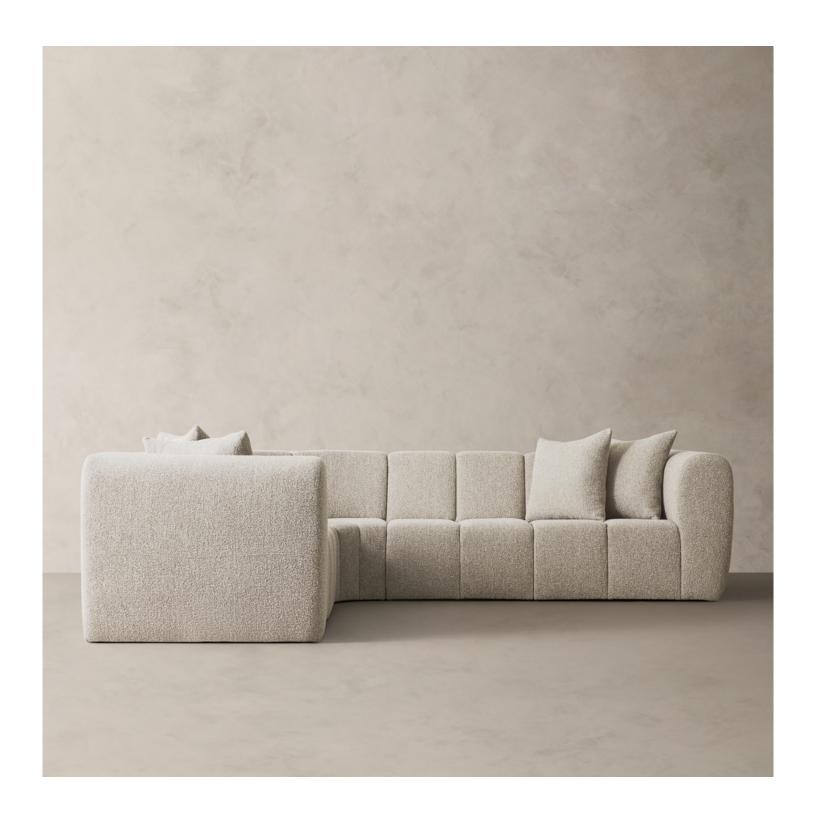

## **DETAILS**

Defined by its curved contours and pared-down profile, our Rio Sectional makes a striking modern statement. Plush padding provides a supportive seat while channeled detailing adds dimension and a touch of glamour. Each piece is handcrafted from hardwood and expertly upholstered in a range of fabrics by artisans in High Point, North Carolina.