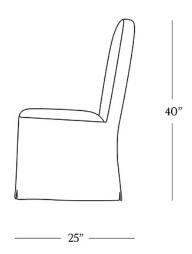

# **DIMENSIONS**

| Width       | 19"     |
|-------------|---------|
| Depth       | 25"     |
| Height      | 40"     |
| Seat Height | 19"     |
| Seat Depth  | 18.5"   |
| Weight      | 26 lbs. |

# 40"