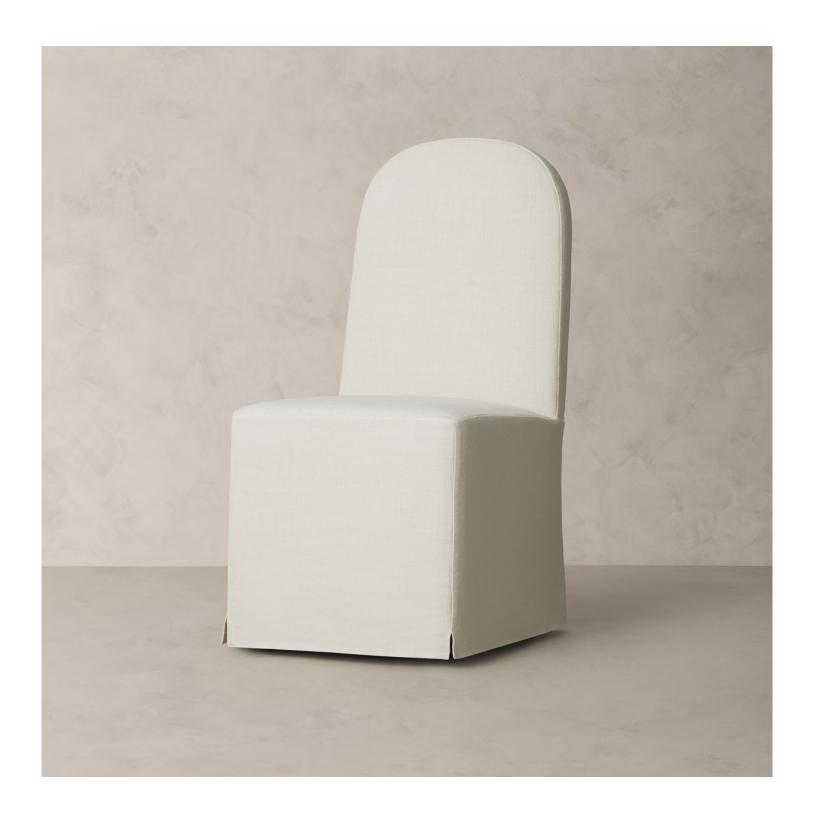

# R HOME COVENTRY SIDE CHAIR

# **DETAILS**

Material Birch and plywood frame Stonewashed linen slip cover

Defined by its curved contours and pared-down profile, our Rio Dining Chair makes a striking modern statement.