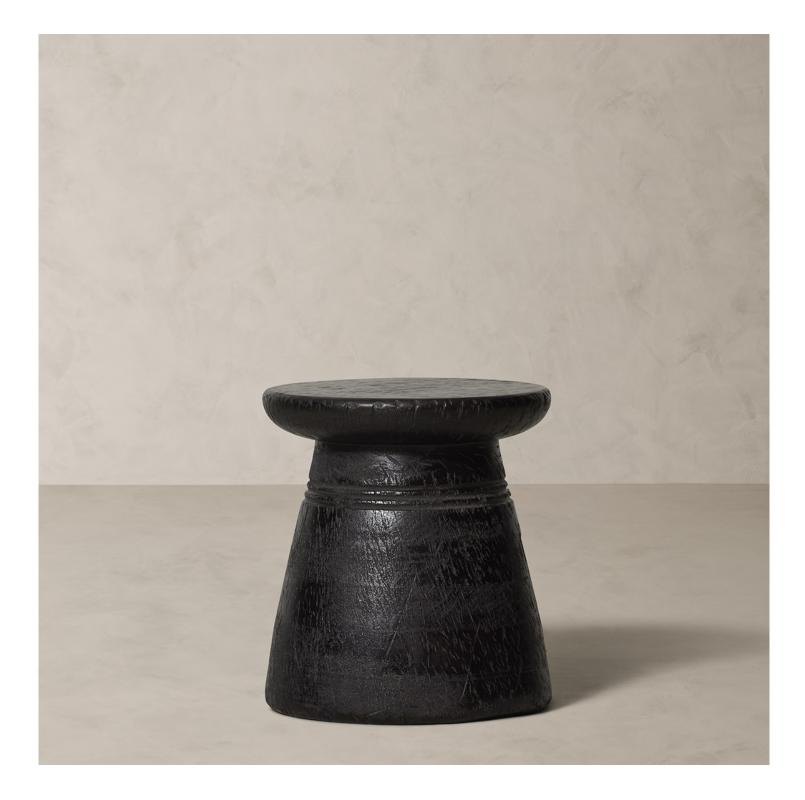

## R HOME RHODES STOOL

## **RHODES STOOL**

| DETAILS                                                     |                  |  |
|-------------------------------------------------------------|------------------|--|
|                                                             |                  |  |
| Material                                                    | Solid mango wood |  |
| Made In                                                     | India            |  |
| Mango wood lends richness to the handcrafted nature of this |                  |  |

Mango wood lends richness to the handcrafted nature of this pedestal, celebrating every imperfection with rustic texture so no two are exactly alike.