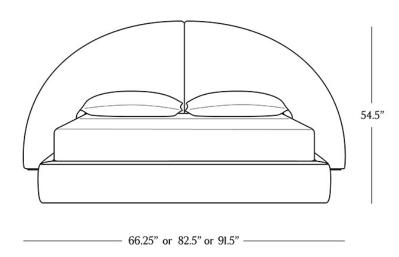

#### **DIMENSIONS**

| Queen                  | 102" x 66.25" x 54.5"  |
|------------------------|------------------------|
| King                   | 118.5" x 82.5" x 54.5" |
| Cal King               | 114.5" x 91.5" x 54.5" |
| Headboard<br>Height    | 54.5"                  |
| Side Rail              | 11.5"                  |
| Mattress<br>Base Depth | 3"                     |
| Floor Clearance        | 0.75"                  |
| Curve Depth            | 5.12"                  |
| Bed Frame<br>Height    | 12.2"                  |