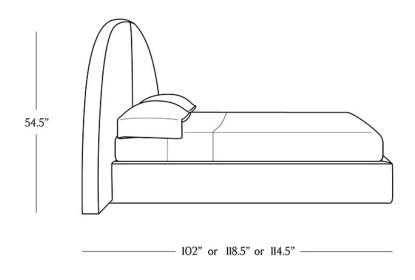

#### **DIMENSIONS**

| Queen                  | 102" x 66.25" x 54.5"  |
|------------------------|------------------------|
| King                   | 118.5" x 82.5" x 54.5" |
| Cal King               | 114.5" x 91.5" x 54.5" |
| Headboard<br>Height    | 54.5"                  |
| Side Rail              | 11.5"                  |
| Mattress<br>Base Depth | 3"                     |
| Floor Clearance        | 0.75"                  |
| Curve Depth            | 5.12"                  |
| Bed Frame<br>Height    | 12.2"                  |