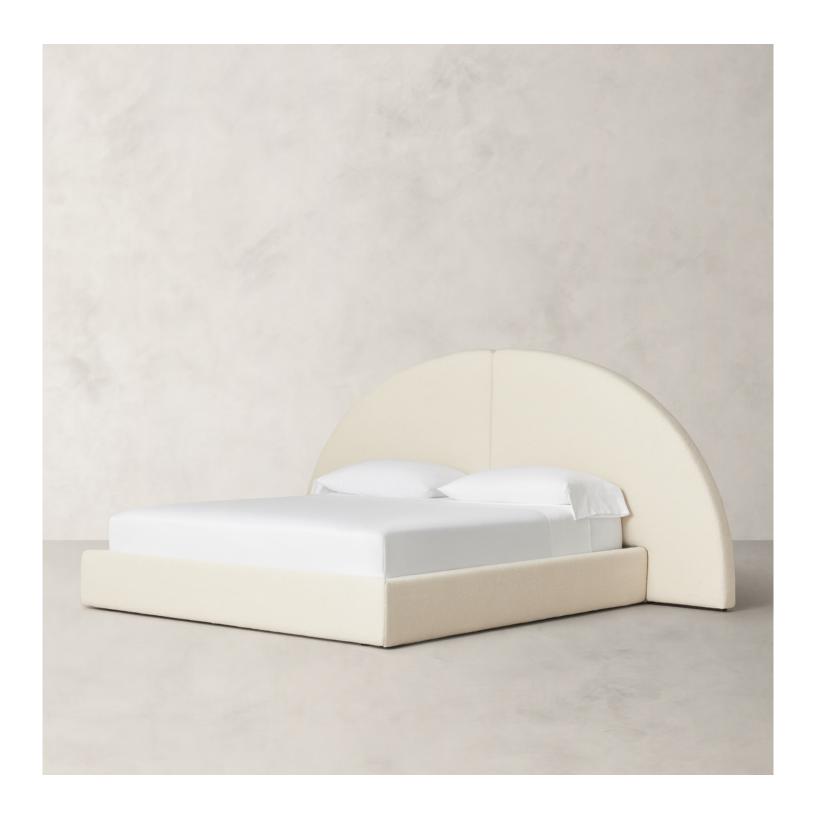

# R HOME PRIYA BED

PRIYA BED BY HOME

#### **DETAILS**

Material Plywood, poplar and oak construction

Plush Bouclé upholstery

Made In Vietnam

An ode to the sensual sophistication of 1970s styles, the Priya bed pairs a low, platform base with a plush, arched headboard that rises gracefully above the bed. Upholstered in a beautifully textured bouclé fabric we love for its luxurious look and feel.