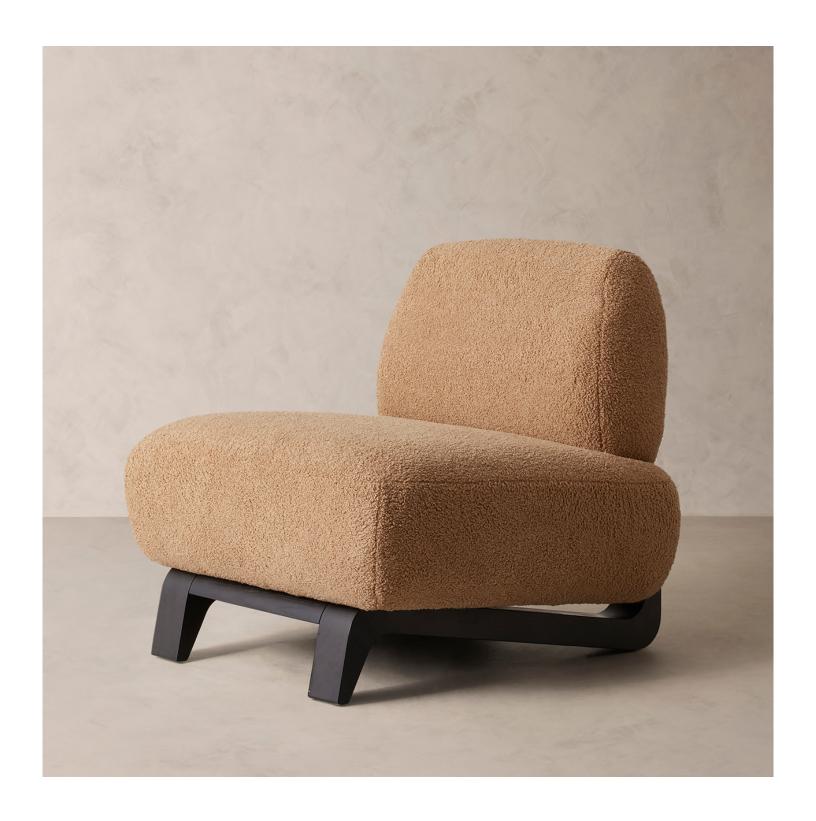

## BY HOME PORTO UPHOLSTERED CHAIR

## **DETAILS**

Material Solid ash, plywood, and bouclé fabric

Handmade In Vietnam

This accent chair is expertly upholstered in a bouclé fabric we selected for its beautiful texture. Set atop Z-shaped legs and fit with plush cushioning, Porto's organic contours offers indulgent comfort.