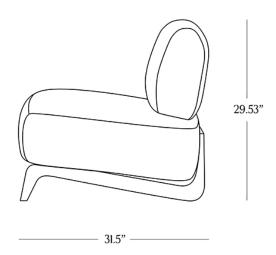

## **DIMENSIONS**

| Length | 29.53" |
|--------|--------|
| Depth  | 31.5"  |
| Height | 29.53" |