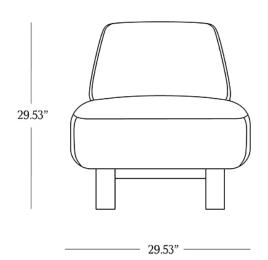

## **DIMENSIONS**

| Length | 29.53" |
|--------|--------|
| Depth  | 31.5"  |
| Height | 29.53" |