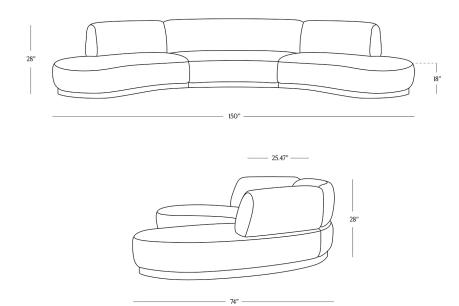

## **DIMENSIONS**

Height 28"

Width 150"

Depth 74"

Seat Height 18"

Back Height 10"

Seat Depth 25.47"

Weight 187.5 lbs.