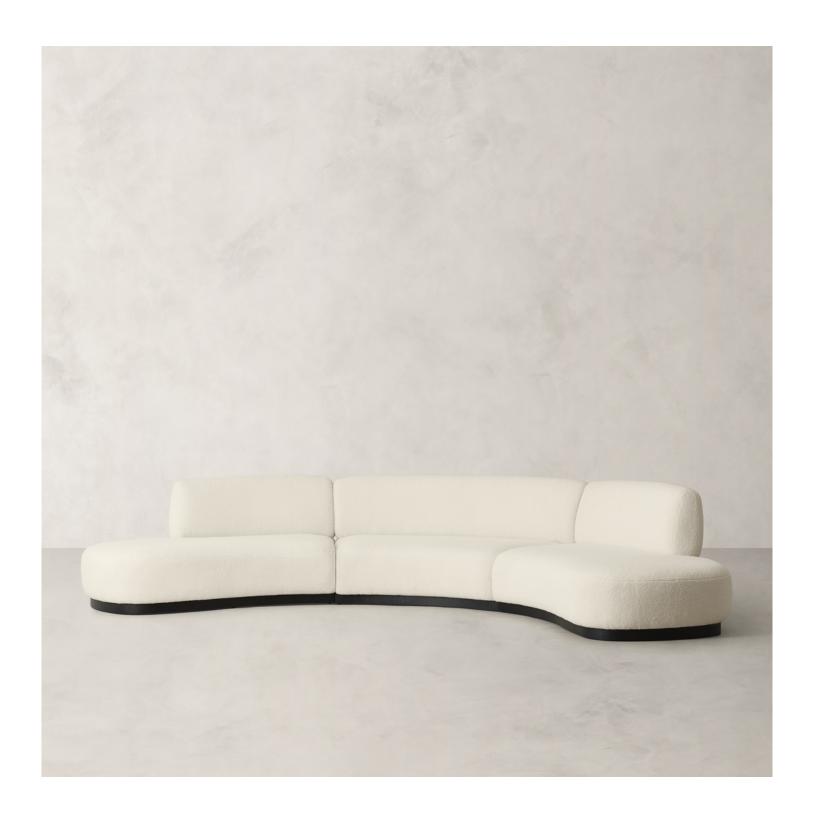

## B HOME PORTO SECTIONAL

PORTO SECTIONAL B. HOME

## **DETAILS**

Material Frame handcrafted from red oak and plywood

Premium down-alternative wrapped cushions

Made In Vietnam

Designed for dynamic visual appeal, this flowing sectional sofa curves gently, making it an ideal choice for spaces that benefit from a more open seating arrangement. Plush padding provides a supportive seat, with gently rounded backrests add sculptural appeal.