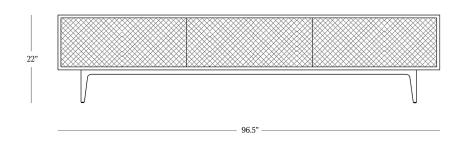

## BY HOME PHOENIX MEDIA CONSOLE





## **DIMENSIONS**

Length 96.5"

Width 18"

Height 22"

Weight 99 lbs.



## CARE

- · Use of coasters recommended.
- Dust with a clean, dry cloth; avoid cleaning agents and polishes with harsh chemicals and abrasives.
- Wipe clean with a damp cloth, using only a mild soap solution and wipe dry with a soft cloth.

Reference our Measuring & Delivery
Guide to accurately measure your space
and avoid common delivery issues.

## **DETAILS**

Material Aluminum frame with teak and mahogany

Handmade In Indonesia

Premium teak brings enduring beauty to our Phoenix Media Console, featuring a streamlined mid-century silhouette and finely grained, textural panels.

One flip-down door; One quiet-close drawer; Anti-tip hardware included.