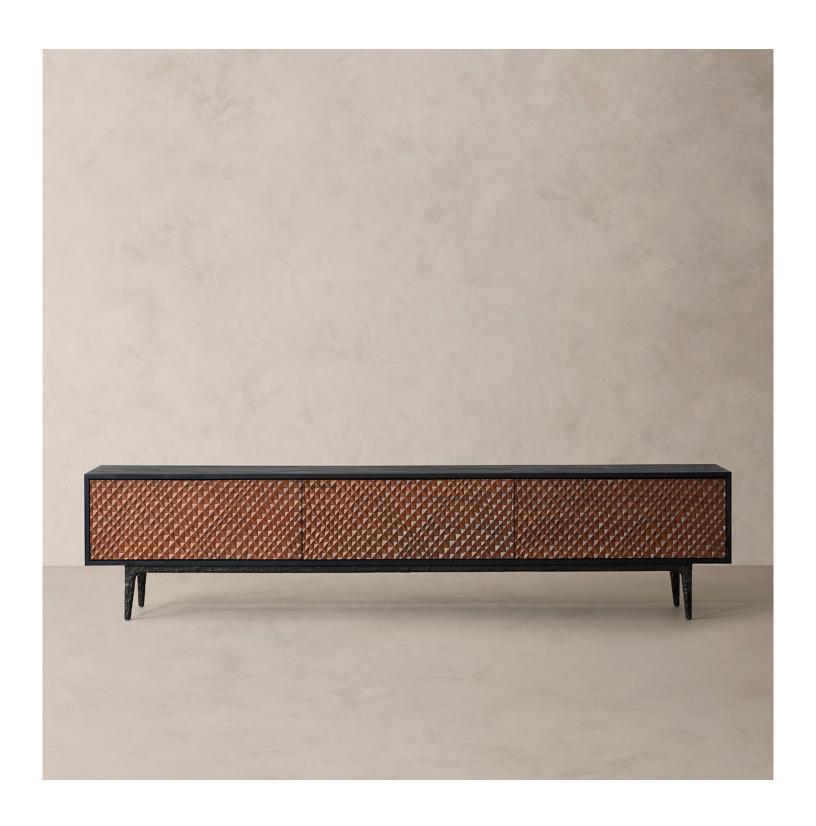

## BY HOME PHOENIX MEDIA CONSOLE

## **DETAILS**

Material Aluminum frame with teak and mahogany

Handmade In Indonesia

Premium teak brings enduring beauty to our Phoenix Media Console, featuring a streamlined mid-century silhouette and finely grained, textural panels.

One flip-down door; One quiet-close drawer; Anti-tip hardware included.