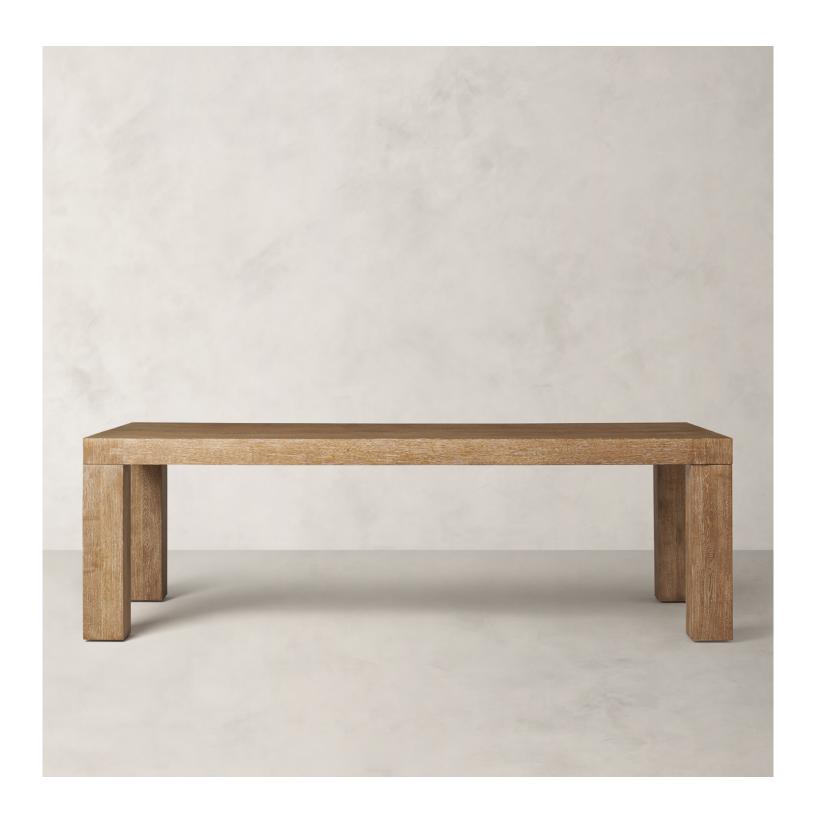

## BY HOME PAXTON RECTANGULAR DINING TABLE

## **DETAILS**

Material MDF frame with oak veneer

Made In India

Inspired by Parsons furniture of the '30s, this oak veneer dining table values a minimalist aesthetic with sleek lines free from ornamentation.