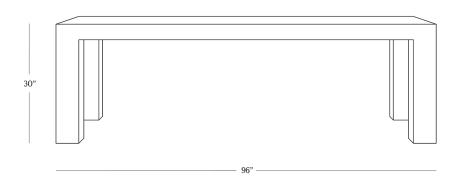

## **DIMENSIONS**

Height 30"

Width 96"

Depth 40"

Distance 84"

between legs

Floor Clearance 26"

Weight 176.5 lbs.