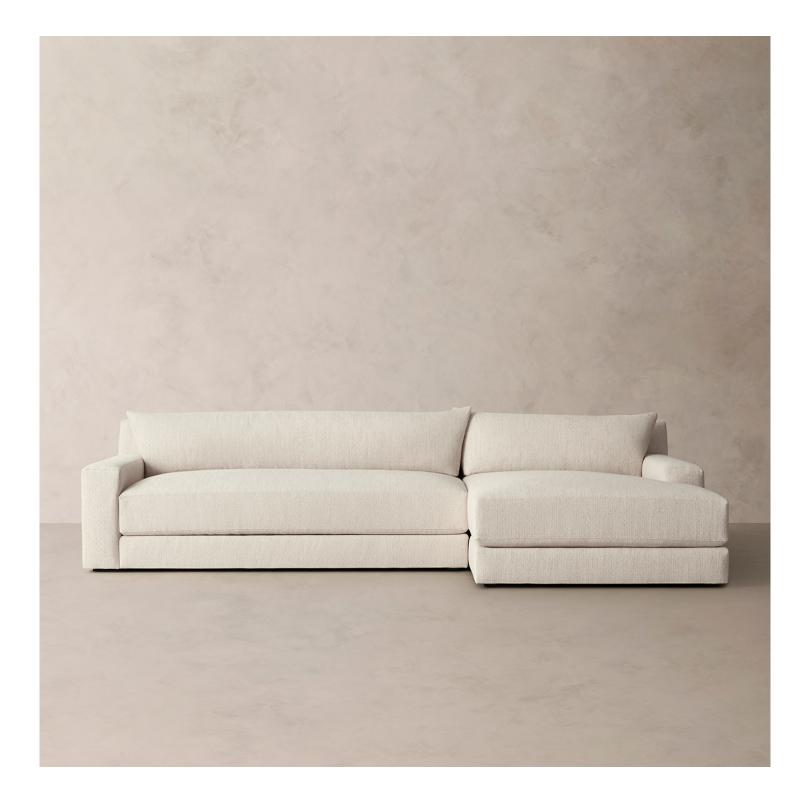

## R HOME PARIS RIGHT-ARM CHAISE SECTIONAL

Our Paris Sectional channels mid-century modernism with its clean, geometric contours and architectural attitude. The low-slung silhouette is styled with wide arms and softened by a sloped back and bench cushion. Each piece is handcrafted of hardwood and upholstered in a range of fabrics by skilled artisans in High Point, North Carolina.