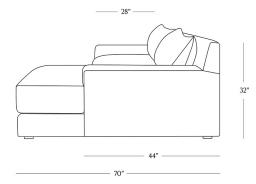

## DIMENSIONS

| Length      | 135″  |  |
|-------------|-------|--|
| Depth       | 70″   |  |
| Height      | 32″   |  |
| Seat Height | 18.5″ |  |
| Seat Depth  | 28″   |  |
| Arm Height  | 22″   |  |