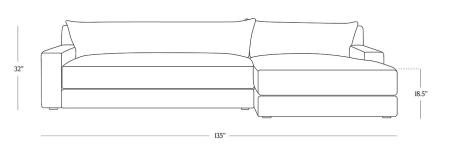

## DIMENSIONS

| Length      | 135″  |  |
|-------------|-------|--|
| Depth       | 70″   |  |
| Height      | 32″   |  |
| Seat Height | 18.5″ |  |
| Seat Depth  | 28″   |  |
| Arm Height  | 22″   |  |