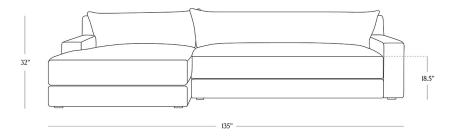

## **DIMENSIONS**

| Length      | 135"  |
|-------------|-------|
| Depth       | 70"   |
| Height      | 32"   |
| Seat Height | 18.5" |
| Seat Depth  | 28"   |
| Arm Height  | 22"   |