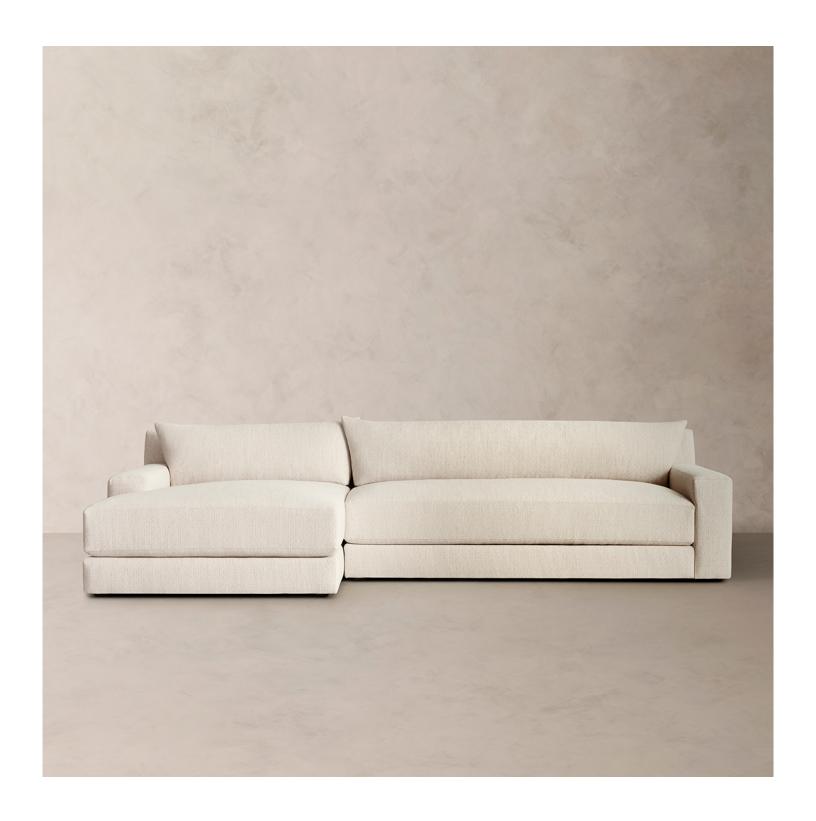

## BRHOME PARIS LEFT-ARM CHAISE SECTIONAL

## **DETAILS**

Material Hardwood frame with polycore padding.

Standard fill cushions feature polyfiber wrapped, polyurethane foam.

Made In North Carolina

Our Paris Sectional channels mid-century modernism with its clean, geometric contours and architectural attitude. The low-slung silhouette is styled with wide arms and softened by a sloped back and bench cushion. Each piece is handcrafted of hardwood and upholstered in a range of fabrics by skilled artisans in High Point, North Carolina.