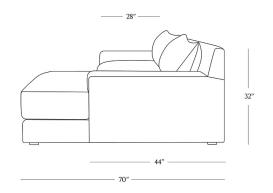

## **DIMENSIONS**

| Length      | 135"  |
|-------------|-------|
| Depth       | 70"   |
| Height      | 32"   |
| Seat Height | 18.5" |
| Seat Depth  | 28"   |
| Arm Height  | 22"   |