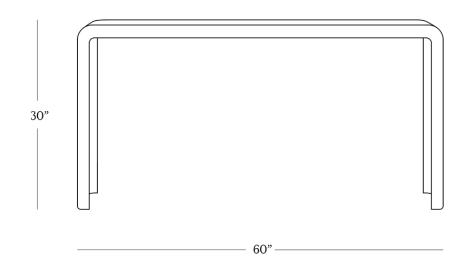

## BY HOME PALMER CONSOLE TABLE





## **DIMENSIONS**

Length 60"
Width I4"
Height 30"

## CARE

- · Use of coasters recommended.
- Dust with a clean, dry cloth; avoid cleaning agents and polishes with harsh chemicals and abrasives.
- Wipe clean with a damp cloth, using only a mild soap solution and wipe dry with a soft cloth.

Reference our Measuring & Delivery
Guide to accurately measure your space
and avoid common delivery issues.



## **DETAILS**

Material Cast Aluminum

Handmade In India

With a Parsons-table silhouette softened by waterfall edges, this console adds organic-modern appeal. Crafted of forged aluminum for an industrial feel, the rich texture adds dimension to the streamlined design.