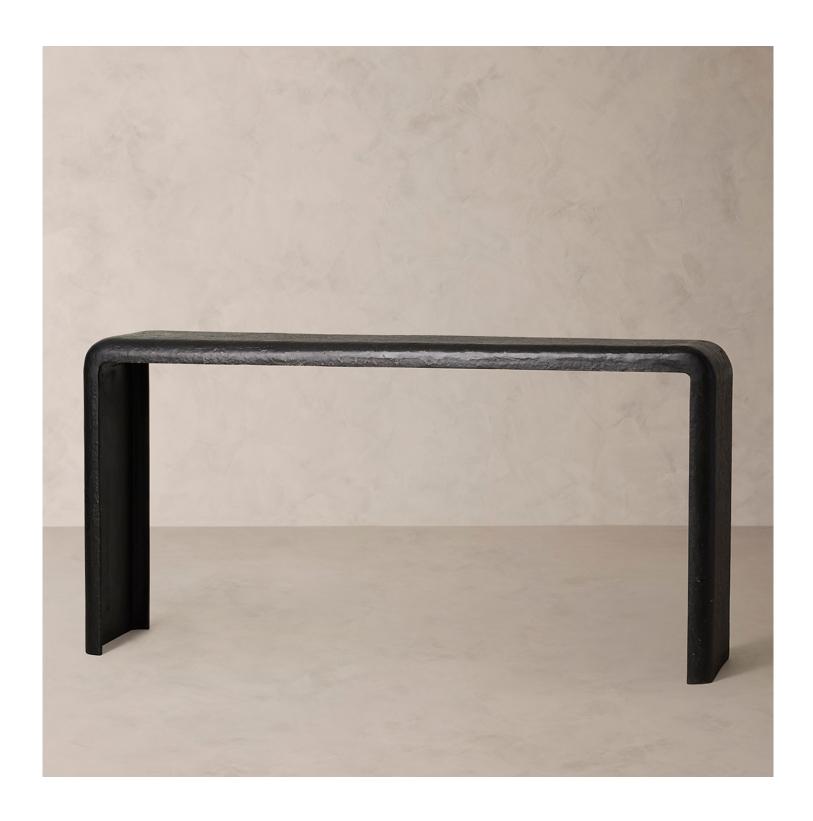

## BY HOME PALMER CONSOLE TABLE

## **DETAILS**

Material Cast Aluminum

Handmade In India

With a Parsons-table silhouette softened by waterfall edges, this console adds organic-modern appeal. Crafted of forged aluminum for an industrial feel, the rich texture adds dimension to the streamlined design.