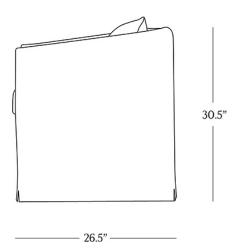

## **DIMENSIONS**

| Width       | 24.75"  |
|-------------|---------|
| Depth       | 26.5"   |
| Height      | 30.5"   |
| Seat Height | 19"     |
| Arm Height  | 26.5"   |
| Seat Depth  | 17.5"   |
| Weight      | 40 lbs. |