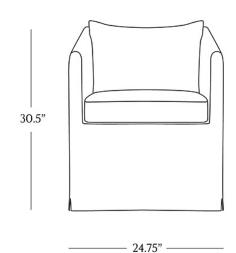

## **DIMENSIONS**

| Width       | 24.75"  |
|-------------|---------|
| Depth       | 26.5"   |
| Height      | 30.5"   |
| Seat Height | 19"     |
| Arm Height  | 26.5"   |
| Seat Depth  | 17.5"   |
| Weight      | 40 lbs. |