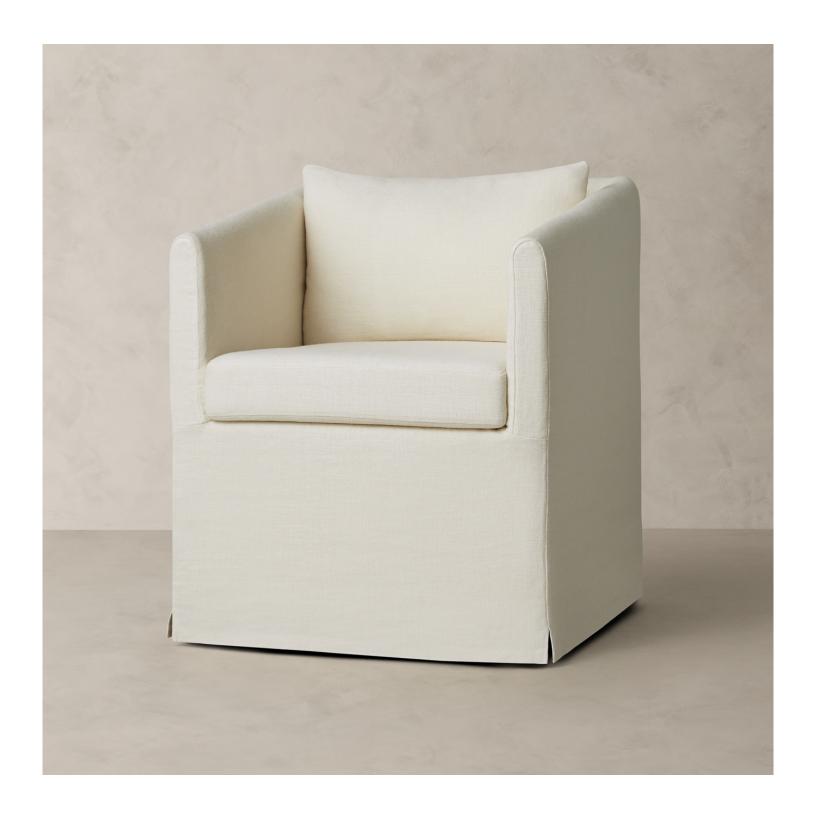

## BEHOME HELSINKI ARMCHAIR

HELSINKI ARMCHAIR B. HOME

## **DETAILS**

Material Birch and plywood frame Stonewashed linen slip cover

Reinterpreting the crisp silhouettes of mid-century styles, our Helsinki Dining Chair offers relaxed comfort with waterfall edges, gently rounded-flare arms, and generously padded seat paired with a plush back cushion.