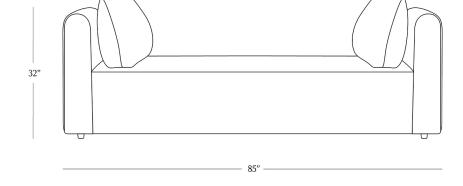

## **DIMENSIONS**

| 85" |
|-----|
| 38" |
| 32" |
| 18" |
| 30" |
| 38" |
|     |