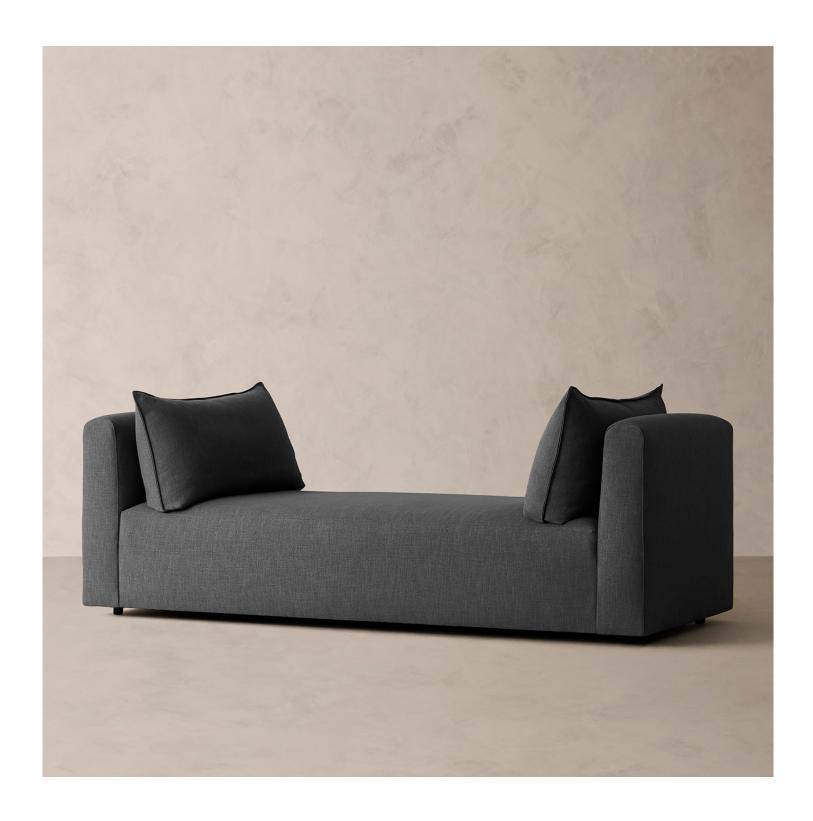

## **DETAILS**

Reinterpreting the crisp silhouettes of mid-century styles, our Oslo Daybed offers relaxed comfort with waterfall edges, rounded arms, and generously padded seat paired with a plush back cushion. Each piece is expertly crafted and upholstered in a range of fabrics by skilled artisans.

 Premium feather and down-wrapped cushions, supported by high-resilience foam core for stability.