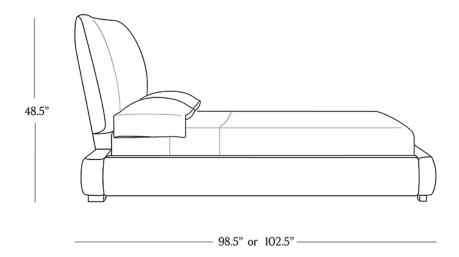

## **DIMENSIONS**

Queen 98.5" x 72" x 48.5"

King 98.5" x 88" x 48.5"

Cal King 102.5" x 84" x 48.5"

Headboard Height 48.5

Rail Height 12"

Mattress I

Base Depth

Floor Clearance 1.75"