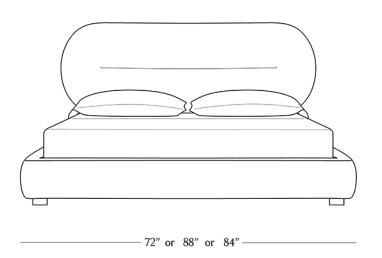

## **DIMENSIONS**

Queen 98.5" x 72" x 48.5"

King 98.5" x 88" x 48.5"

Cal King 102.5" x 84" x 48.5"

Headboard Height 48.5

Rail Height 12"

Mattress I

Base Depth