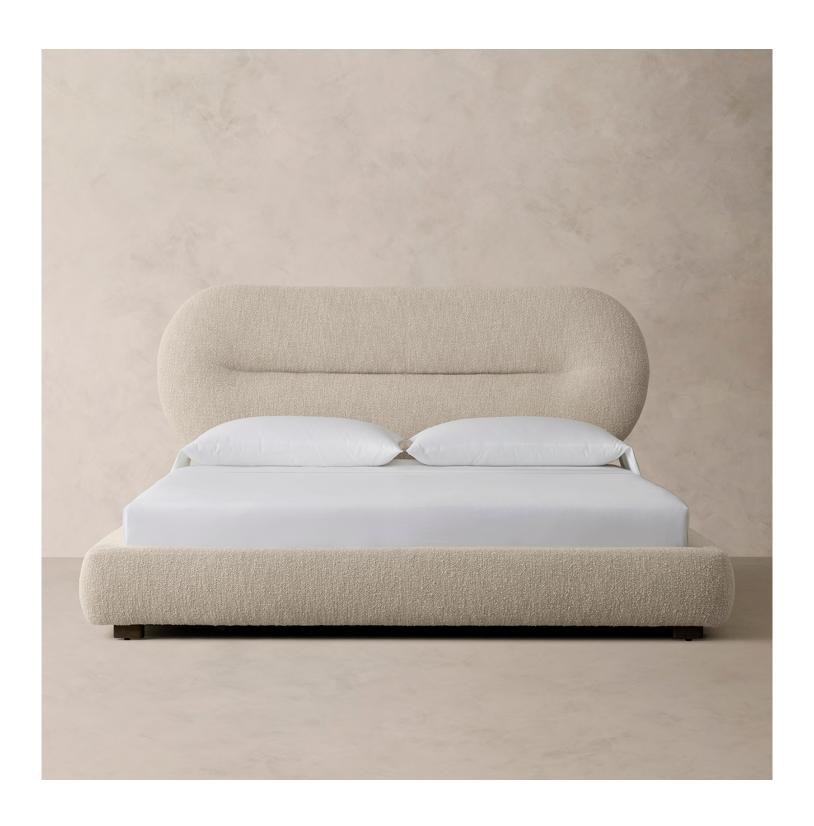

## **DETAILS**

Handmade In U.S.A.

Our take on playful, 1970s post-modern styles, the Milano bed pairs a low-slung, wrap-around platform base with a plush, oversized headboard that appears to float above the bed. Crafted with a hardwood frame, the striking silhouette is upholstered in a range of fabrics by skilled artisans in North Carolina.

- Frame handcrafted from maple, ash, and hardwood plywood using reinforced joint and corner block construction for longlasting durability
- Platform base with solid wood support slats (no box frame required)