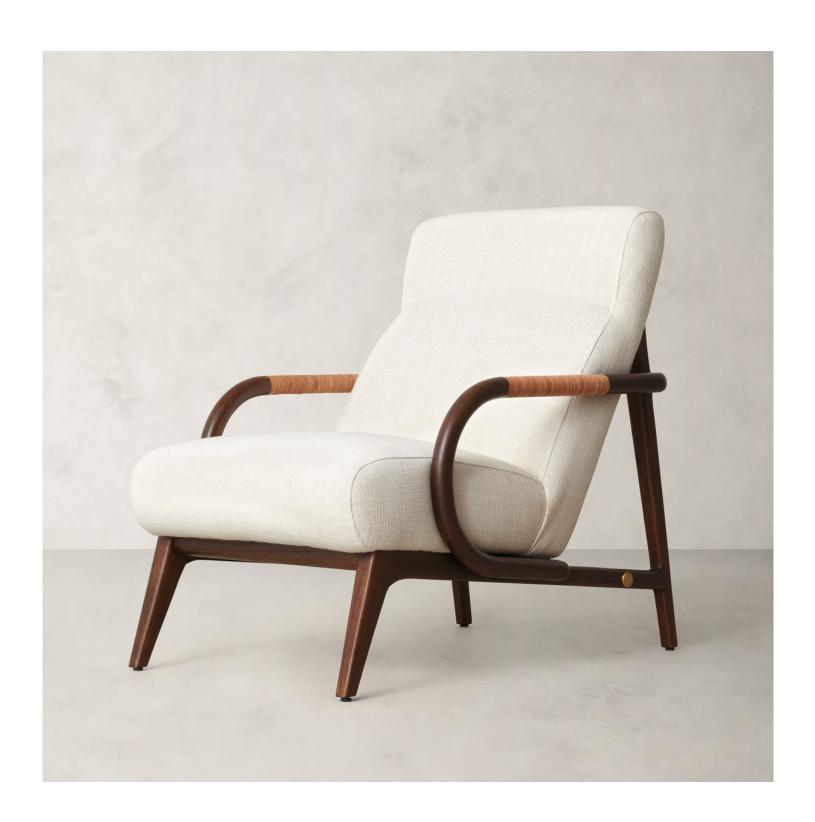

## B HOME MERCER ARMCHAIR

MERCER ARMCHAIR

B. HOME

## **DETAILS**

Material Solid Mindi wood frame.

Leather wrapped arms. Solid brass accent.

Fabric: 95% polyester, 5% linen.

Made In Indonesia

A showcase of the graceful curves and organic forms achievable through bentwood practices, this accent chair's elegant silhouette also delivers a comfortable feel. For an added layer of luxury, this chair features a solid brass accent as well as leather-wrapped arms.