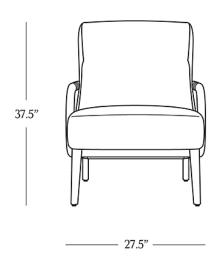

## **DIMENSIONS**

| Height      | 37.5" |
|-------------|-------|
| Width       | 27.5" |
| Depth       | 38"   |
| Seat Height | 17.5" |
| Seat Depth  | 18"   |
| Arm Height  | 25"   |