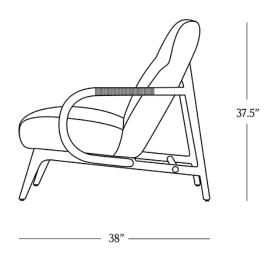

## **DIMENSIONS**

| Height      | 37.5" |
|-------------|-------|
| Width       | 27.5" |
| Depth       | 38"   |
| Seat Height | 17.5" |
| Seat Depth  | 18"   |
| Arm Height  | 25"   |