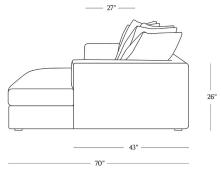

## DIMENSIONS

| Length      | 135″ |
|-------------|------|
| Depth       | 70″  |
| Height      | 26″  |
| Seat Height | 17"  |
| Seat Depth  | 27″  |
| Arm Height  | 26″  |
| Arm Width   | 8″   |