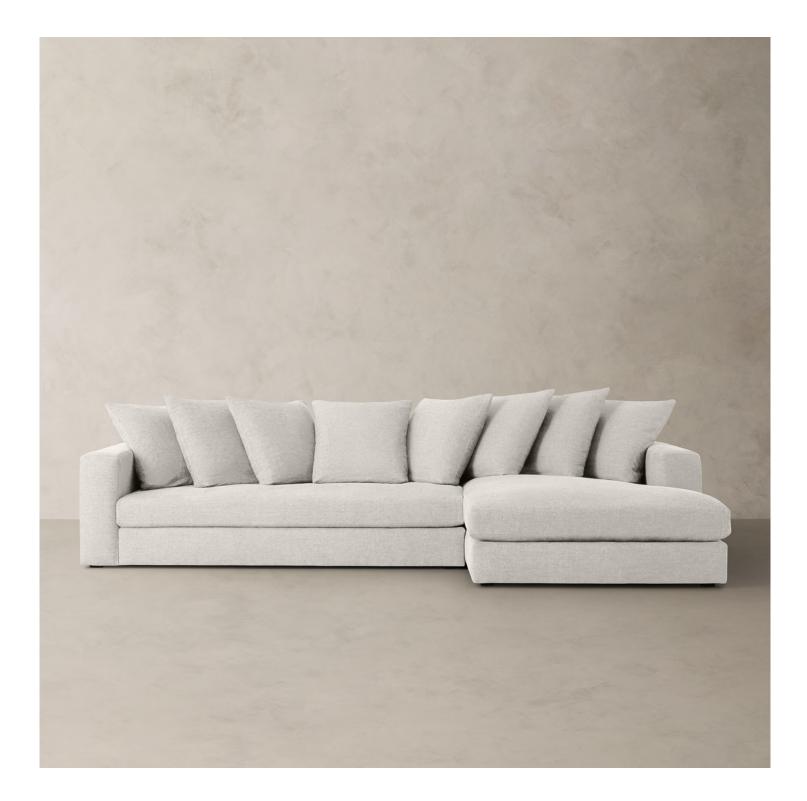

## R HOME MENORCA RIGHT-ARM CHAISE SECTIONAL

cushioning for unparalleled comfort. The low-slung, architectural silhouette is accented with plush pillows to style as you like. Each piece is crafted of hardwood and upholstered in a range of fabrics by skilled artisans in North Carolina.