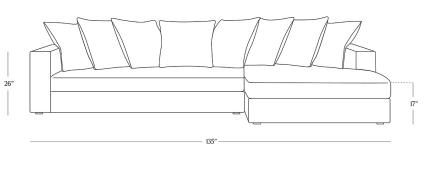

## DIMENSIONS

| Length      | 135″ |
|-------------|------|
| Depth       | 70″  |
| Height      | 26″  |
| Seat Height | 17"  |
| Seat Depth  | 27″  |
| Arm Height  | 26″  |
| Arm Width   | 8″   |