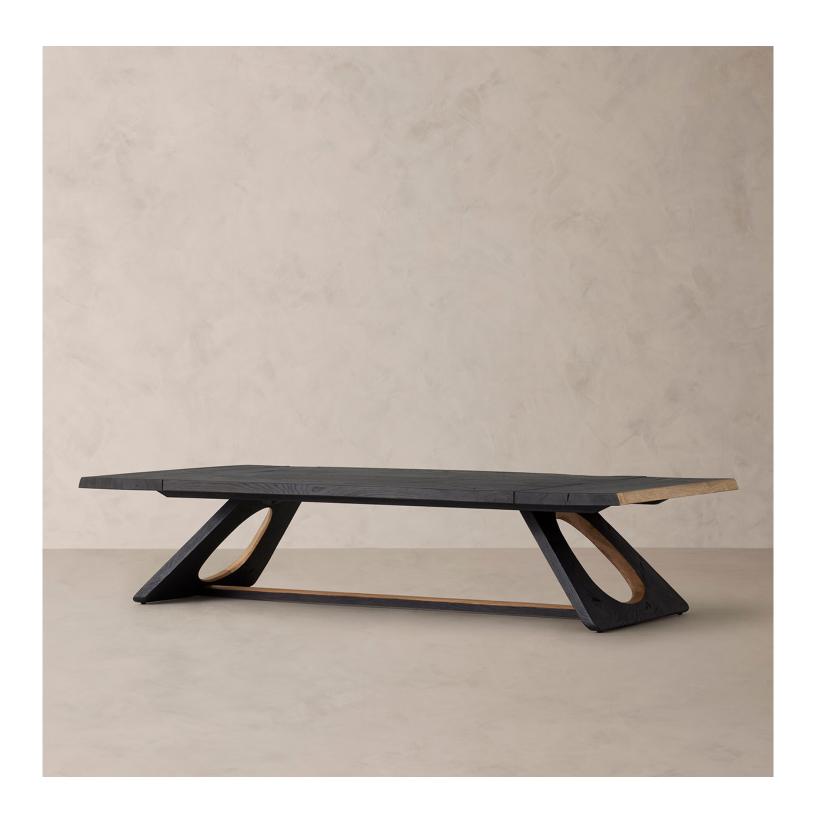

## BY HOME MARQUIS COFFEE TABLE

60" or 72" LENGTH

## **DETAILS**

Material Oak and oak veneer

Handmade In Vietnam

Sleek and streamlined, our modernist Marquis Coffee Table lends a sense of lightness with lean lines and airy cutout accents. Crafted from solid oak, the design is detailed with artfully assembled joints.