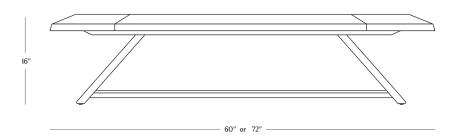

## **DIMENSIONS**

Length 60" or 72"

Width 27"

Height 16"

60" Weight 85 lbs.

72" Weight 136.5 lbs.