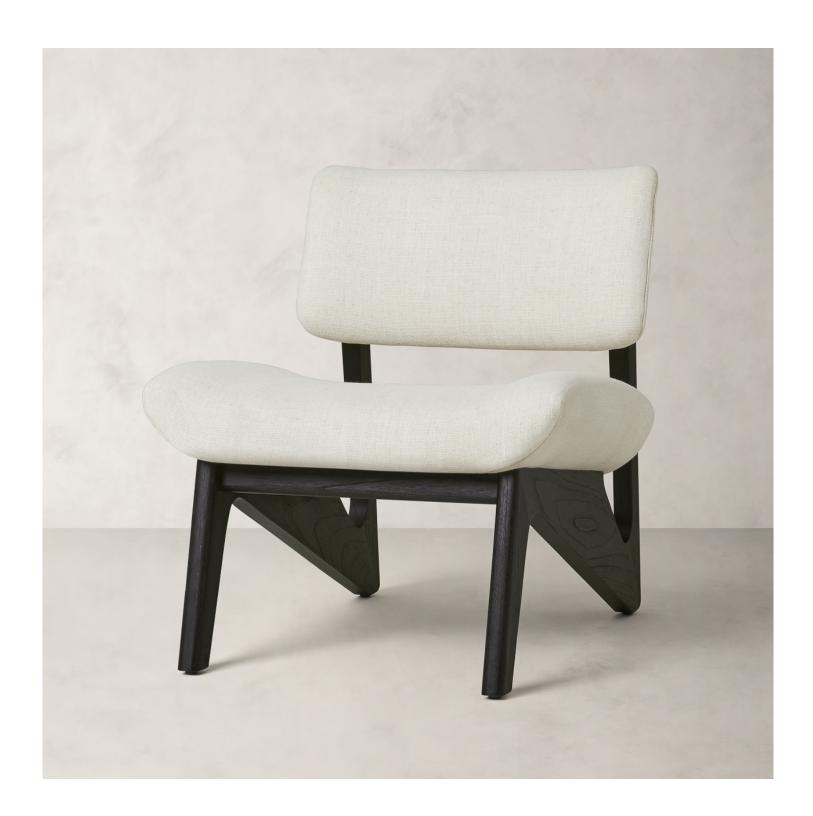

## R HOME MARA CHAIR

MARA CHAIR B. HOME

## **DETAILS**

Material Solid Mindi wood frame

Upholstered seat

Fabric: 95% polyester, 5% linen

Made In Indonesia

We designed this chair as an ode to mid-century silhouettes, made modern here with softened angles and gently rounded edges, rendered in Mindi wood and a textured, basketweave fabric.