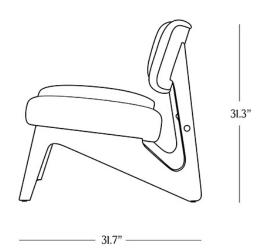

## **DIMENSIONS**

Height 31.3"

Width 26"

Depth 31.7"

Seat Height 19"

Seat Depth 23"

Weight 35.5 lbs.

- Keep out of direct UV light to prevent fading.
- Dust regularly with a soft cloth or feather duster.
- Blot spills immediately with a soft, uncolored cloth.
- Vacuum regularly with upholstery attachment to remove dust.
- Professional upholstery cleaning recommended.