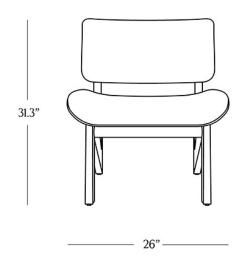

## **DIMENSIONS**

Height 31.3"

Width 26"

Depth 31.7"

Seat Height 19"

Seat Depth 23"

Weight 35.5 lbs.

- Keep out of direct UV light to prevent fading.
- Dust regularly with a soft cloth or feather duster.
- Blot spills immediately with a soft, uncolored cloth.
- Vacuum regularly with upholstery attachment to remove dust.
- Professional upholstery cleaning recommended.