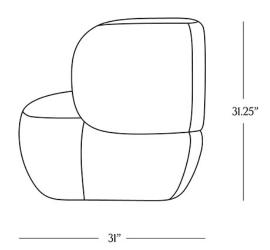

## **DIMENSIONS**

Height 31.25"

Width 31"

Depth 31"

Seat Height 18.5"

Seat Depth 23"

Weight 64 lbs.