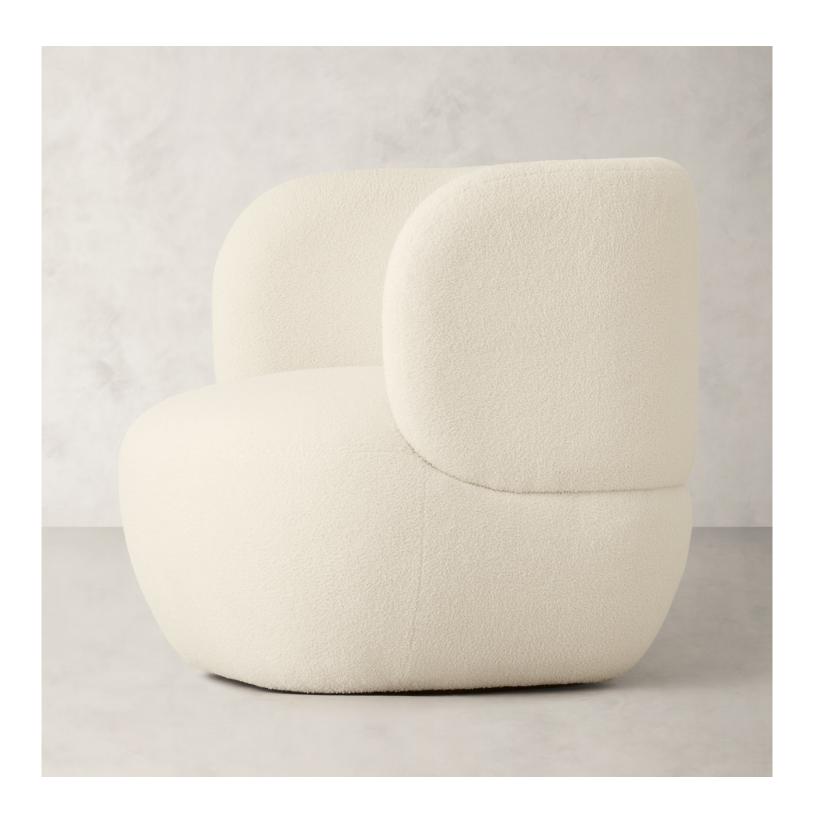

## BEHOME MAEVA SWIVEL CHAIR

MAEVA SWIVEL CHAIR

B. HOME

## **DETAILS**

Material Plywood, poplar and oak construction.

Bouclé upholstery: 100% polyester.

Swivel base.

Made In Vietnam

This petite swivel chair adds a sensual touch to any space thanks to a softly curved silhouette with a wraparound back that invites you to sit and stay awhile.