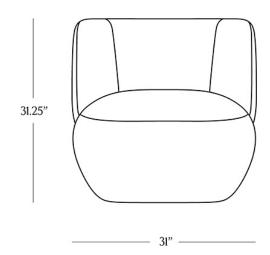

## **DIMENSIONS**

Height 31.25"

Width 31"

Depth 31"

Seat Height 18.5"

Seat Depth 23"

Weight 64 lbs.