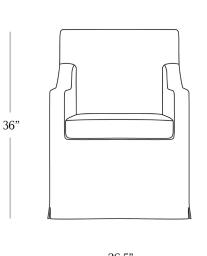

## DIMENSIONS

| Width       | 26.5″   |
|-------------|---------|
| Depth       | 26.5″   |
| Height      | 36″     |
| Seat Height | 19″     |
| Seat Depth  | 21″     |
| Arm Width   | 3″      |
| Weight      | 40 lbs. |

\_\_\_\_\_ 26.5" \_\_\_\_