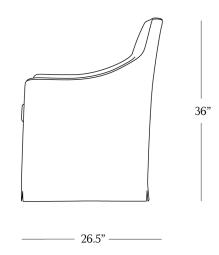

## DIMENSIONS

| Width       | 26.5″   |
|-------------|---------|
| Depth       | 26.5″   |
| Height      | 36″     |
| Seat Height | 19″     |
| Seat Depth  | 21″     |
| Arm Width   | 3″      |
| Weight      | 40 lbs. |