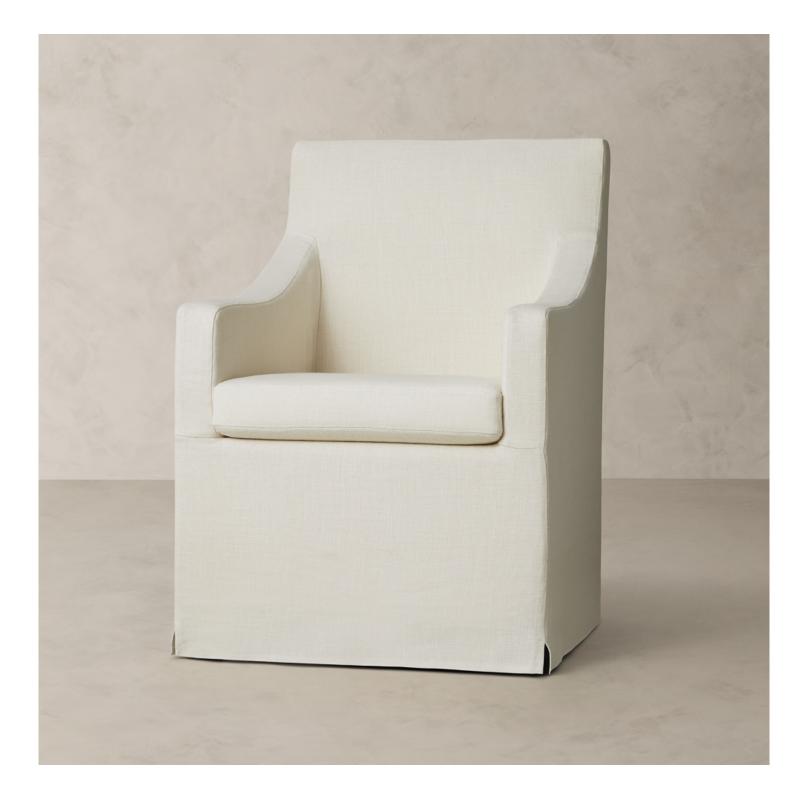

## BR HOME ADELAIDE ARMCHAIR

## DETAILS

Material

Birch pine frame with polycore padding Stonewashed linen cover Equipped with casters

With its crisp silhouette, Adelaide chair speaks to modernism's clean lines. Plush cushioning plays relaxed counterpoint to sloping arms that soften the silhouette and nod to traditional designs. Each piece is crafted of hardwood and upholstered in a range of fabrics by skilled artisans.