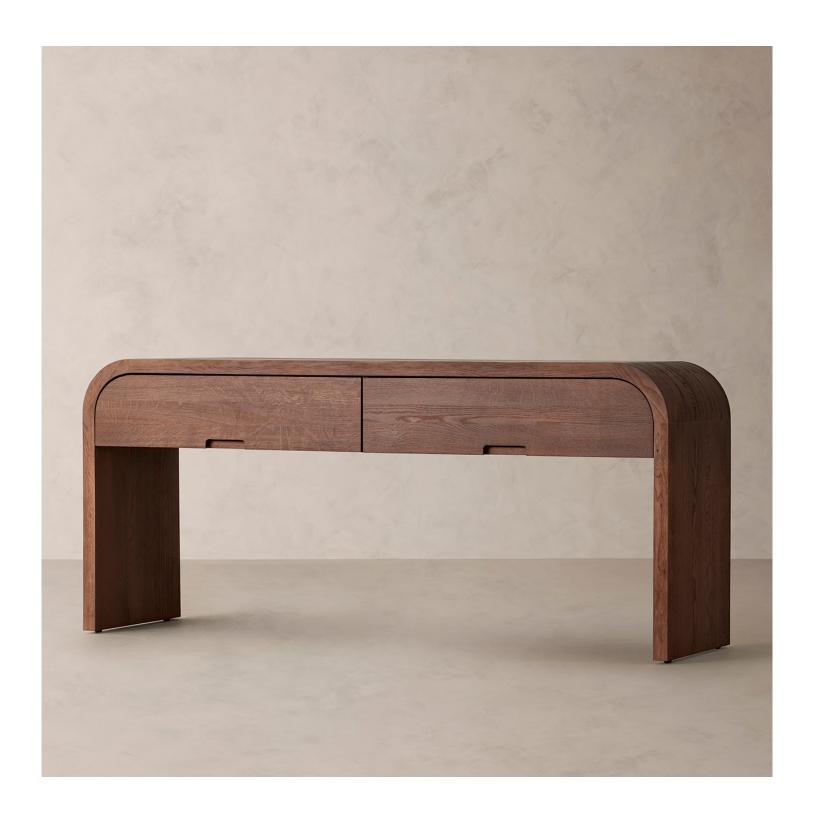

# BR HOME LISBON CONSOLE TABLE

## **DIMENSIONS**

| Length | 68"     |
|--------|---------|
| Width  | 18"     |
| Height | 30"     |
| Weight | 70 lbs. |
|        |         |

### **DETAILS**

Material Oak wood

Handmade In Indonesia

Recalling the pared-down profiles of mid-century modernism, this waterfall console table captures that era's sleek style. Meticulously crafted of oak, the low-slung silhouette features rounded edges for a fluid, organic feel.