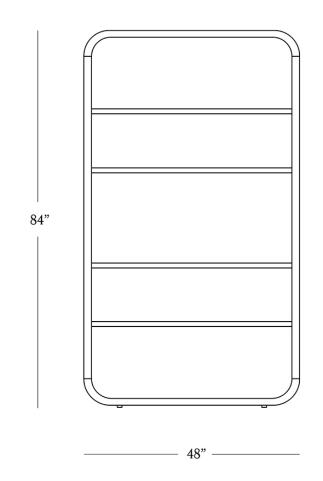

## R HOME LISBON BOOKCASE





LISBON BOOKCASE B. HOME

## **DIMENSIONS**

Length 48"

Depth 15"

Height 84"

## CARE

- · Use of coasters recommended.
- Dust with a clean, dry cloth; avoid cleaning agents and polishes with harsh chemicals and abrasives.
- Wipe clean with a damp cloth, using only a mild soap solution and wipe dry with a soft cloth.

Reference our Measuring & Delivery
Guide to accurately measure your space
and avoid common delivery issues.



## **DETAILS**

Material Oak wood

Handmade In Indonesia

Recalling the pared-down profiles of mid-century modernism, this bookcase captures that era's sleek style. Meticulously crafted of richly grained oak, the airy architecture features rounded edges for a fluid, organic feel.