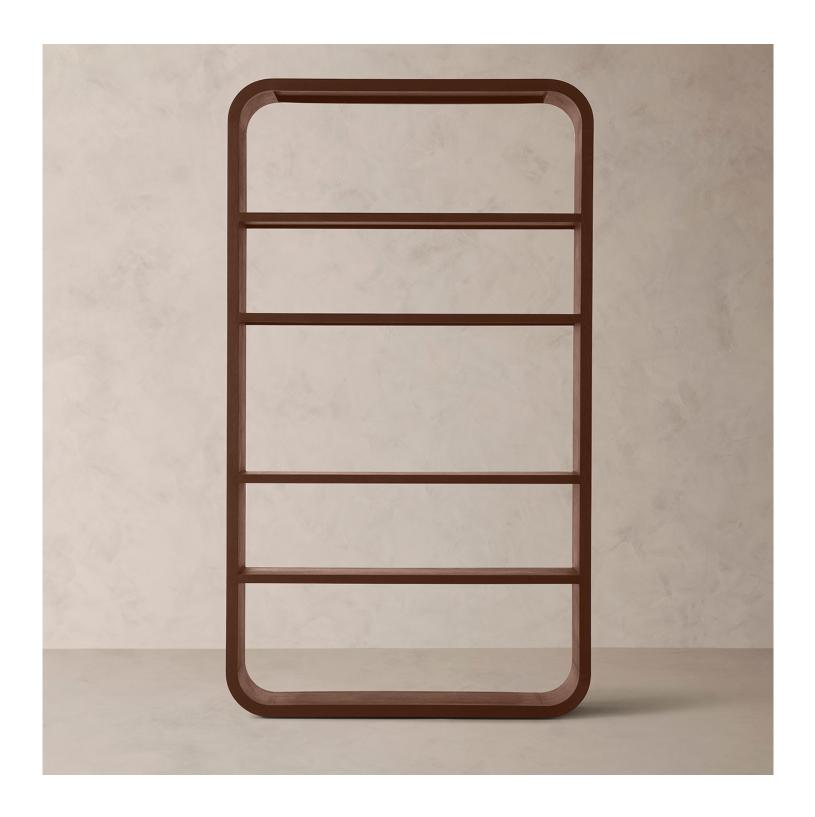

## R HOME LISBON BOOKCASE

LISBON BOOKCASE B. HOME

## **DETAILS**

Material Oak wood

Handmade In Indonesia

Recalling the pared-down profiles of mid-century modernism, this bookcase captures that era's sleek style. Meticulously crafted of richly grained oak, the airy architecture features rounded edges for a fluid, organic feel.