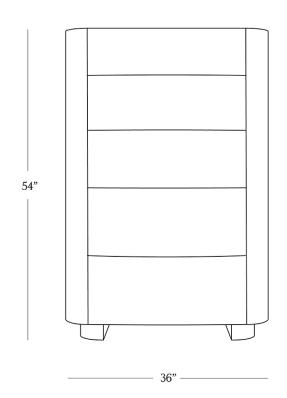

## **DIMENSIONS**

Height 54"

Width 36"

Depth 20"

Floor Clearance 3"

Weight 242.5 lbs.