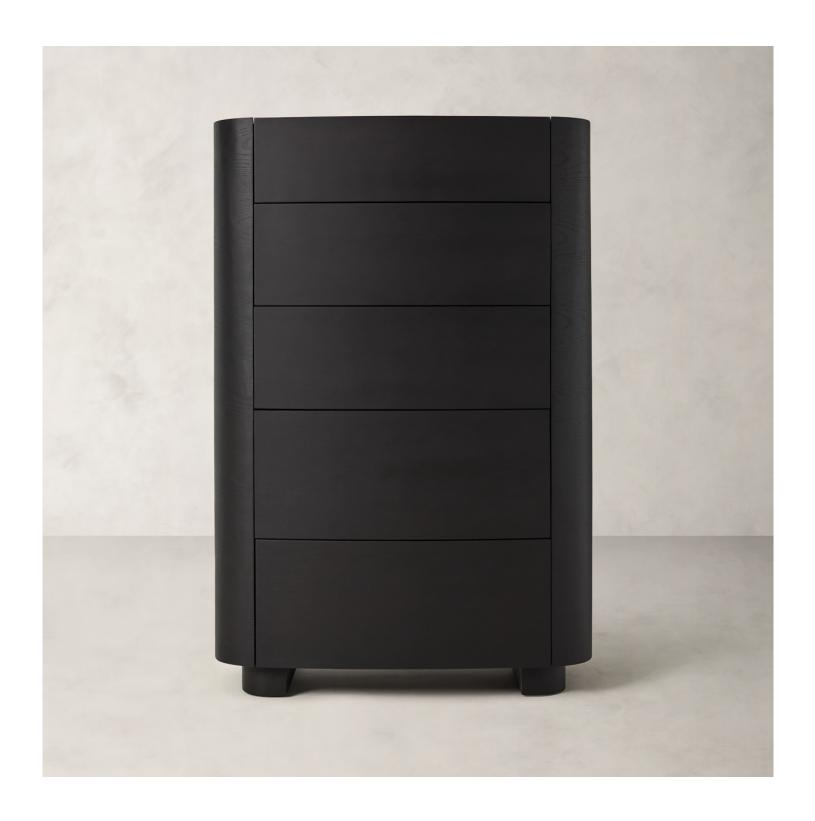

## B HOME LIANA TALL DRESSER

LIANA TALL DRESSER B. HOME

## **DETAILS**

Material Oak veneer with poplar, MDF, red oak and rubber

wood frame

Made In Vietnam

Our dresser's sleek, modern silhouette recalls aerodynamic furnishings of the 1960s. Form and function unite in its fluid curves, with corners crafted of bent wood and a concave top for organic appeal. Plus, we added push-to-open hardware to create a façade free of ornamentation, the better to showcase its textural surface.

Quiet-close drawers. Anti-tip hardware included.