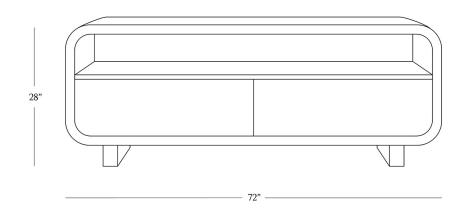

## **DIMENSIONS**

Height 28"

Width 72"

Depth 18"

Distance 33"
between legs

Floor Clearance 3.75"

Weight 221 lbs.