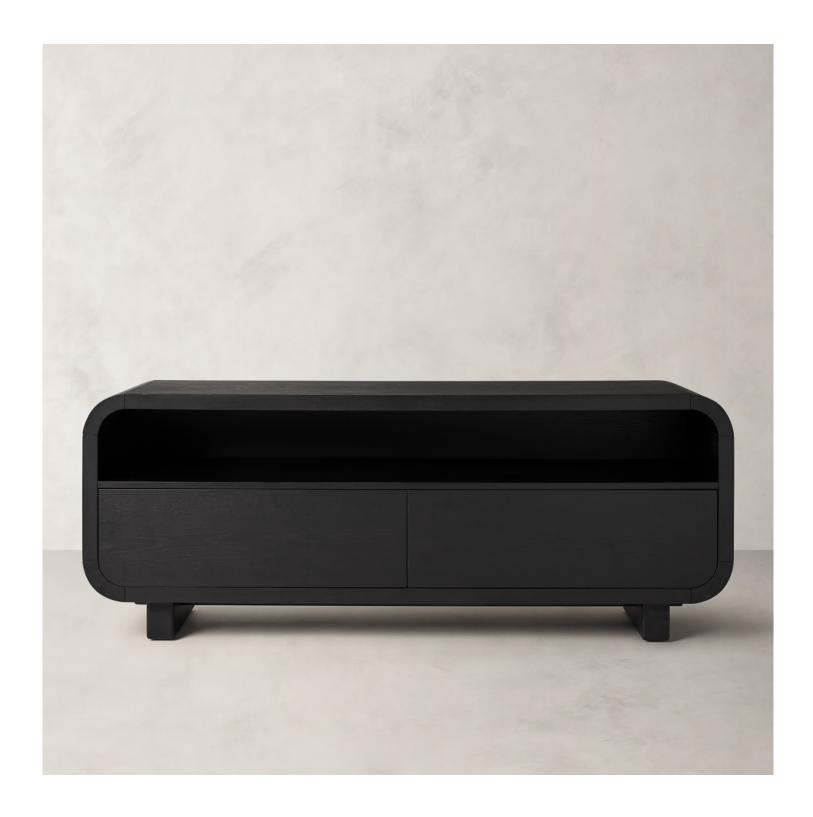

## R HOME LIANA SIDEBOARD

LIANA SIDEBOARD R HOME

## **DETAILS**

Material Oak veneer with poplar, MDF, red oak and rubber

wood frame

Made In Vietnam

This sideboard's sleek, modern silhouette recalls aerodynamic furnishings of the 1960s. Low-slung and lozenge-shaped, the wooden design unites form and function in its flowing curves with a roomy shelf and two drawers that pull out to ample storage.

Quiet-close drawer. Anti-tip hardware included.