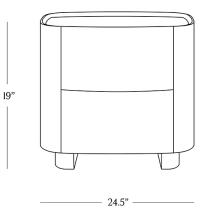

## DIMENSIONS

| Height                   | 19"     |
|--------------------------|---------|
| Width                    | 24.5″   |
| Depth                    | 17.5″   |
| Distance<br>between legs | 14″     |
| Base Height              | 99 lbs. |