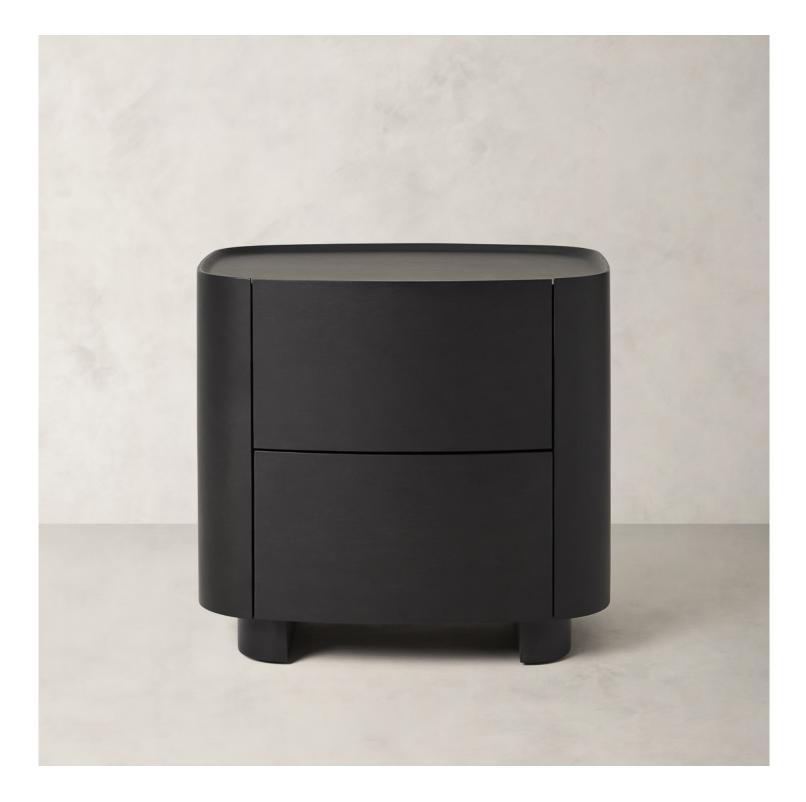

## R HOME LIANA NIGHTSTAND

Our nightstand's sleek, modern silhouette recalls aerodynamic furnishings of the 1960s. Form and function unite in its fluid curves, with corners crafted of bent wood and a concave top for organic appeal. Plus, we added push-to-open hardware to create a façade free of ornamentation, the better to showcase its textural surface.