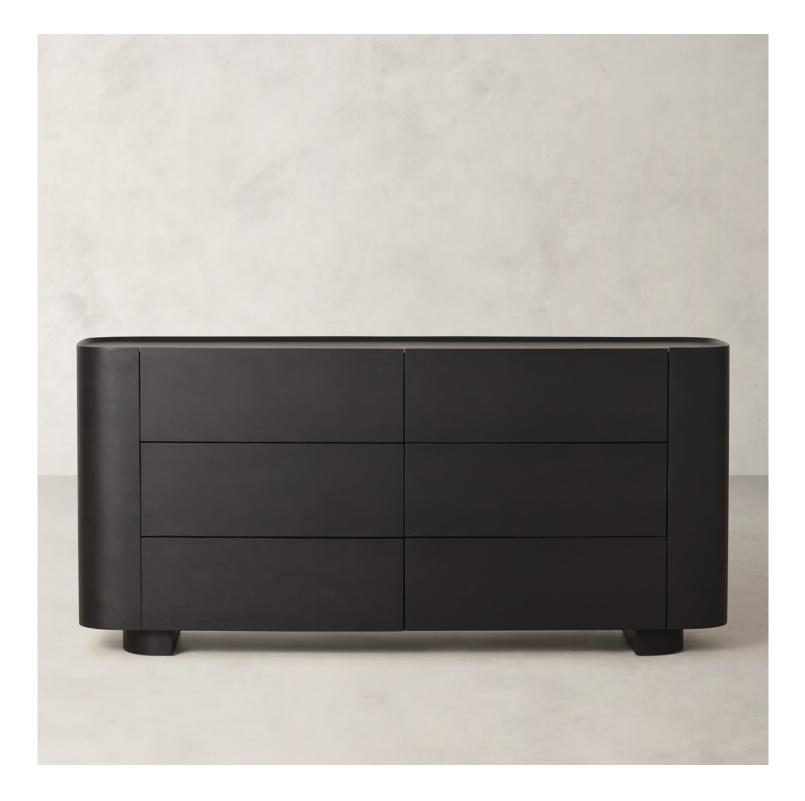

## R HOME LIANA DRESSER

We softened the geometric profile of our Liana dresser by adding accents of rounded, bent wood at either side and creating a concave top for added, organic appeal. Plus, we added push-to-open hardware, leaving its façade free of any ornamentation, the better to showcase the rich texture of its oak surface.

Push-to-open drawers. Anti-tip hardware included.