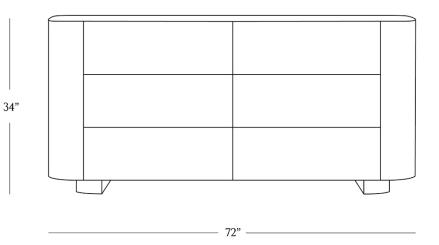

## DIMENSIONS

| Height          | 34"      |
|-----------------|----------|
| Width           | 72"      |
| Depth           | 20″      |
| Floor Clearance | 3.5″     |
| Weight          | 265 lbs. |