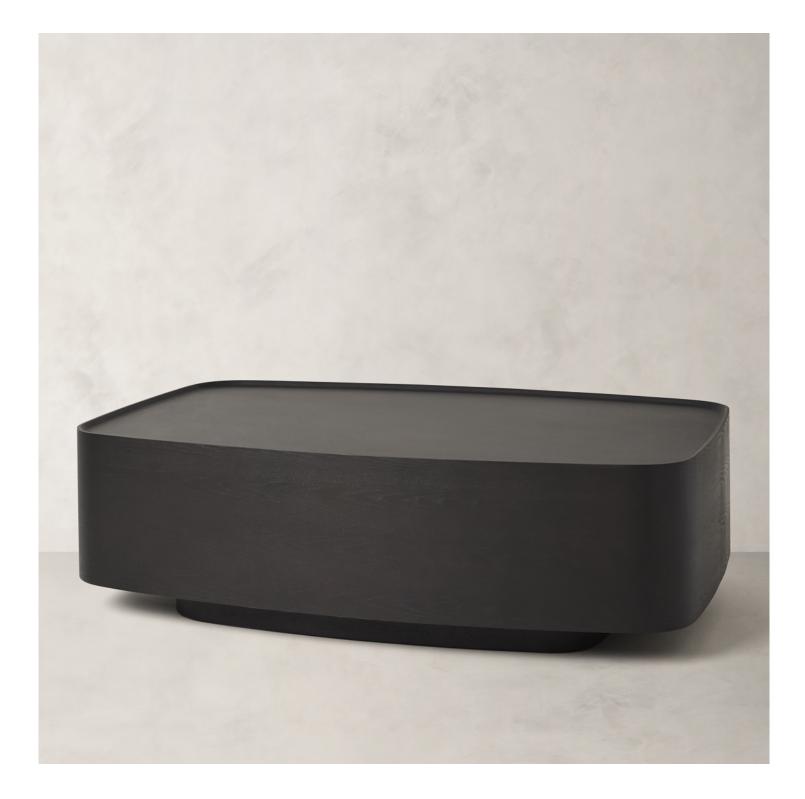

## BR HOME LIANA COFFEE TABLE

## DETAILS

| Material                                                        | Oak veneer with poplar, MDF, red oak and rubber<br>wood frame |  |
|-----------------------------------------------------------------|---------------------------------------------------------------|--|
| Made In                                                         | Vietnam                                                       |  |
| Our coffee table's cleak, modern silbouette recalls aerodynamic |                                                               |  |

Our coffee table's sleek, modern silhouette recalls aerodynamic furnishings of the 1960s. Form and function unite in its fluid curves, with corners crafted of bent wood and a concave top for organic appeal. A plinth base lightens the look, lending it the appearance of floating.