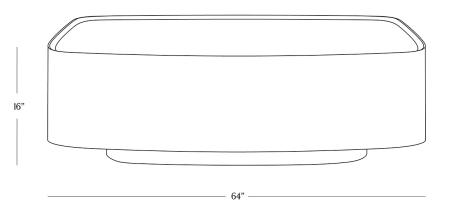

## DIMENSIONS

| Height      | 16"      |
|-------------|----------|
| Width       | 64"      |
| Depth       | 36″      |
| Base Height | 3"       |
| Weight      | 148 lbs. |