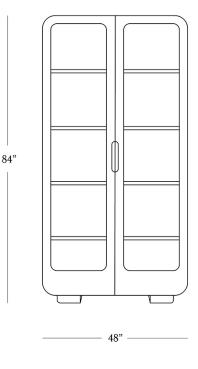

### DIMENSIONS

| Height                   | 84″      |
|--------------------------|----------|
| Width                    | 48″      |
| Depth                    | 18″      |
| Distance<br>between legs | 23.5"    |
| Floor Clearance          | 3″       |
| Weight                   | 403 lbs. |