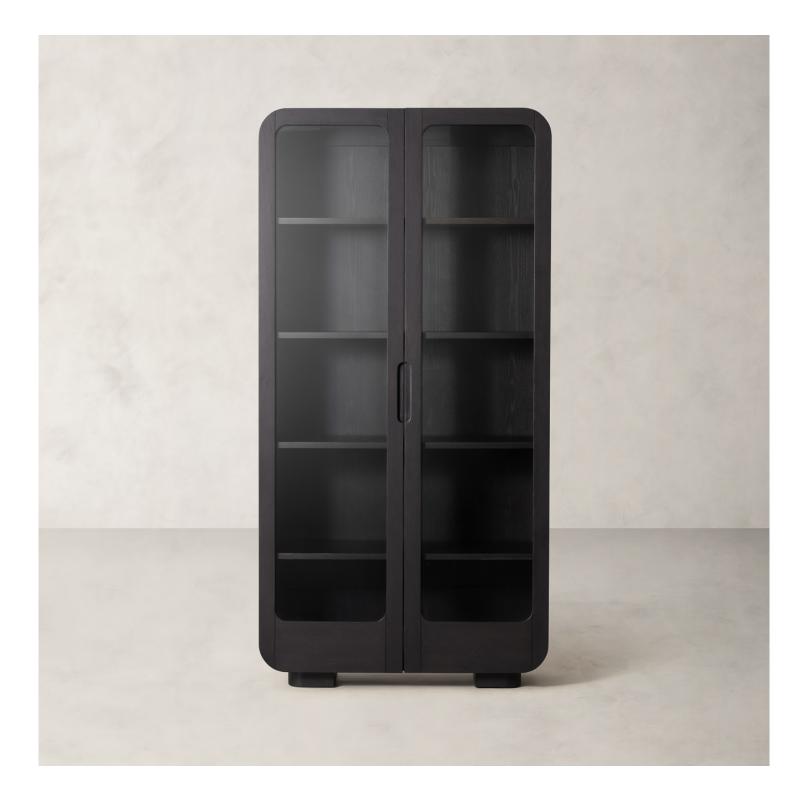

Our cabinet's sleek, modern silhouette recalls aerodynamic furnishings of the 1960s. Form and function unite in its fluid curves, with corners crafted of bent wood and doors that open to four roomy shelves. Plus, we added push-to-open hardware to create a façade free of ornamentation, the better to showcase its textural surface.

Quiet-close doors. Anti-tip hardware included.