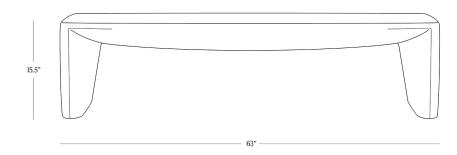

## DIMENSIONS

| Length | 63″   |
|--------|-------|
| Width  | 32″   |
| Height | 15.5″ |