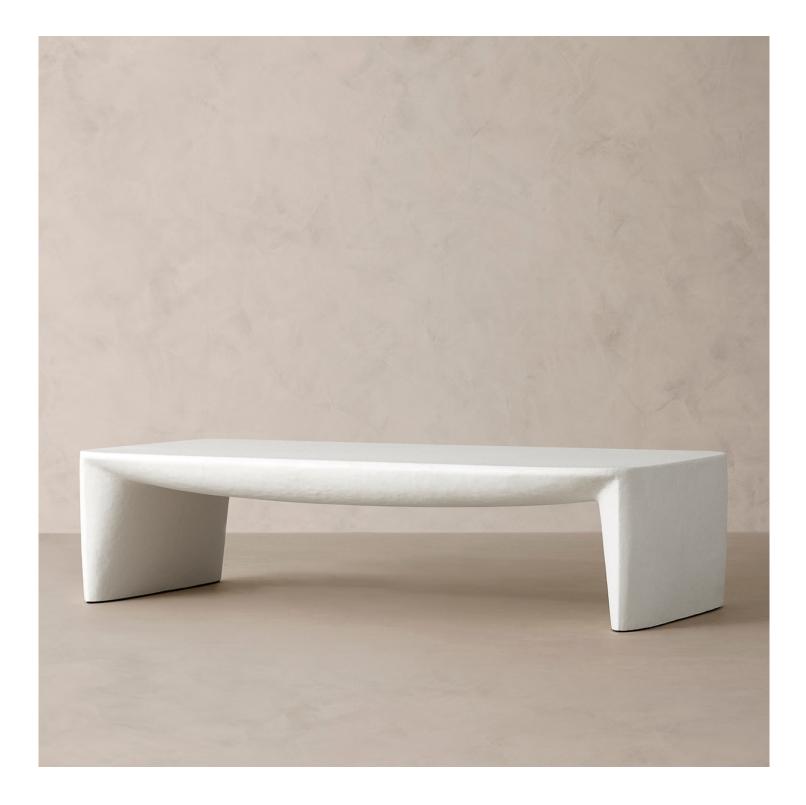

## R HOME LARISSA COFFEE TABLE

## LARISSA COFFEE TABLE

Handmade In Vietnam

DETAILS

Sweeping curves and exaggerated shapes create a striking architecture of reinforced concrete. With its interplay of crisp lines and rounded corners, this coffee table lends a sculptural sensibility to any space.