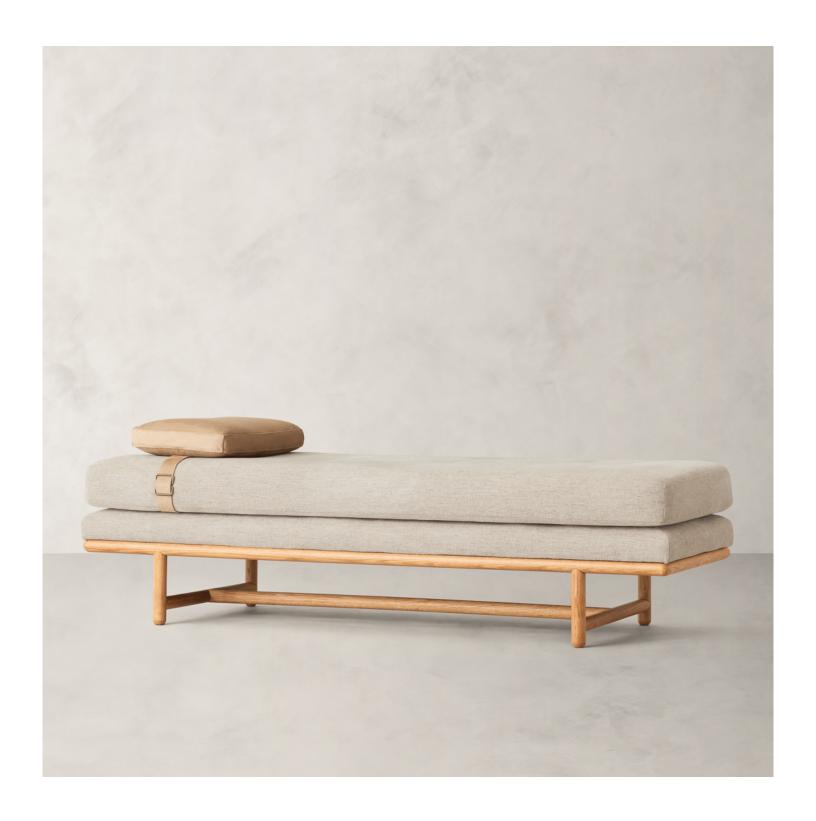

## R HOME LALIE DAYBED

LALIE DAYBED R HOME

## **DETAILS**

Material Alder wood, hardwood laminates, steel and

high-density foam

Suede cushion and strap Tempered steel springs

Made In Mexico

We designed this daybed as an ode to mid-century silhouettes, made modern through a mix of materials: flax-colored upholstery, a suede cushion, antique brass hardware, and rich Alder wood.