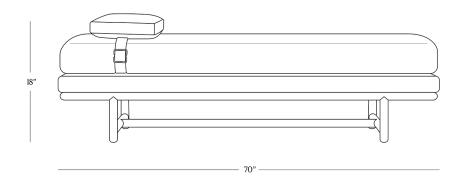

## R HOME LALIE DAYBED





LALIE DAYBED R HOME

## **DIMENSIONS**

Height 18"

Width 70"

Depth 25"

Weight 168 lbs.



## CARE

- Keep out of direct UV light to prevent fading.
- Dust regularly with a soft cloth or feather duster.
- Blot spills immediately with a soft, uncolored cloth.
- Vacuum regularly with upholstery attachment to remove dust.
- Professional upholstery cleaning recommended.

To view a copy of this product's label, copy the style number below and search this database Law Label Lookup

## **DETAILS**

Material Alder wood, hardwood laminates, steel and

high-density foam

Suede cushion and strap Tempered steel springs

Made In Mexico

We designed this daybed as an ode to mid-century silhouettes, made modern through a mix of materials: flax-colored upholstery, a suede cushion, antique brass hardware, and rich Alder wood.