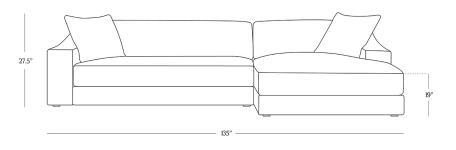

## **DIMENSIONS**

| Length      | 135"  |
|-------------|-------|
| Depth       | 70"   |
| Height      | 27.5" |
| Seat Height | 19"   |
| Seat Depth  | 28"   |
| Arm Height  | 21"   |