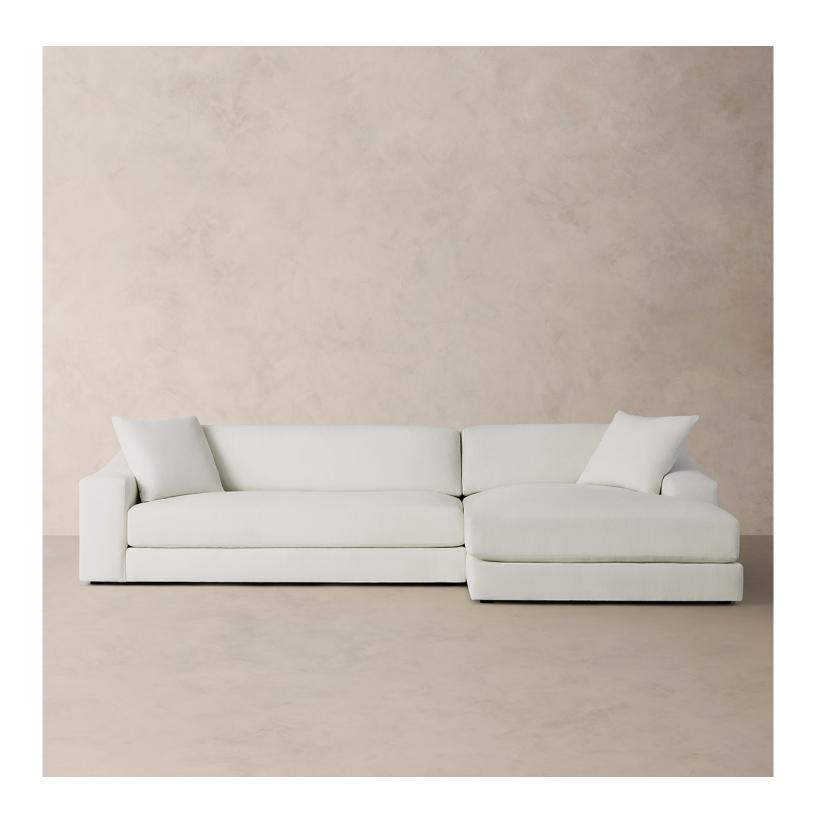

## BEHOME LONDON RIGHT-ARM CHAISE SECTIONAL

## **DETAILS**

Material Hardwood frame with polycore padding.

Standard fill cushions feature polyfiber wrapped, polyurethane foam.

Made In North Carolina

The London Sectional speaks to the clean lines of modernism with continuous cushions and a distinctive, wide arm that is gently sloped, giving it a softer and more inviting appearance. Each piece is built from a hardwood frame and then expertly upholstered in a range of fabrics by skilled artisans in High Point, North Carolina.