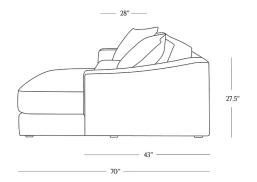

## **DIMENSIONS**

| Length      | 135"  |
|-------------|-------|
| Depth       | 70"   |
| Height      | 27.5" |
| Seat Height | 19"   |
| Seat Depth  | 28"   |
| Arm Height  | 21"   |