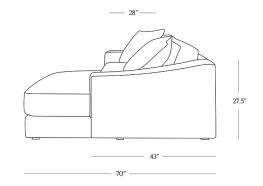

## **DIMENSIONS**

| Length      | 135"  |
|-------------|-------|
| Depth       | 70"   |
| Height      | 27.5" |
| Seat Height | 19"   |
| Seat Depth  | 28"   |
| Arm Height  | 21"   |