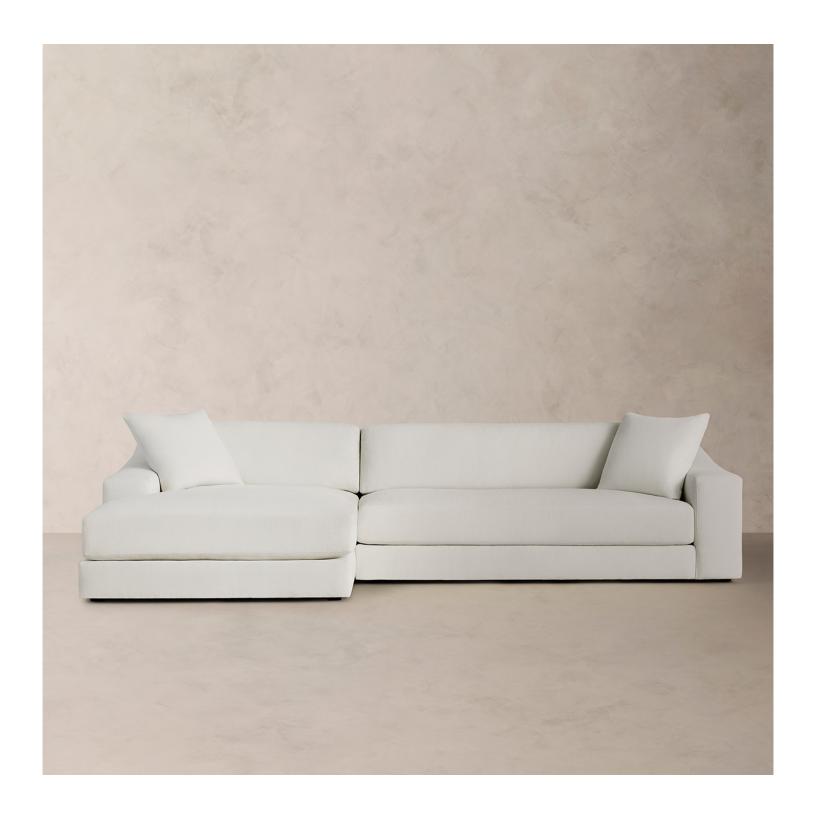

## BR HOME LONDON LEFT-ARM CHAISE SECTIONAL

## **DETAILS**

Material Hardwood frame with polycore padding.

Standard fill cushions feature polyfiber wrapped, polyurethane foam.

Made In North Carolina

The London Sectional speaks to the clean lines of modernism with continuous cushions and a distinctive, wide arm that is gently sloped, giving it a softer and more inviting appearance. Each piece is built from a hardwood frame and then expertly upholstered in a range of fabrics by skilled artisans in High Point, North Carolina.