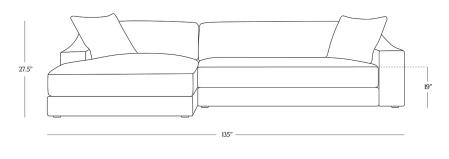

## **DIMENSIONS**

| Length      | 135"  |
|-------------|-------|
| Depth       | 70"   |
| Height      | 27.5" |
| Seat Height | 19"   |
| Seat Depth  | 28"   |
| Arm Height  | 21"   |