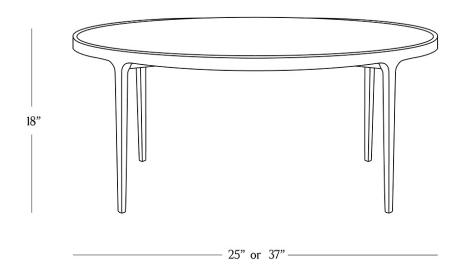

## **DIMENSIONS**

Small 25" x 25" x 18"

Small Weight 22 lbs.

Medium 37" x 37" x 15"

Medium Weight 37.5 lbs.