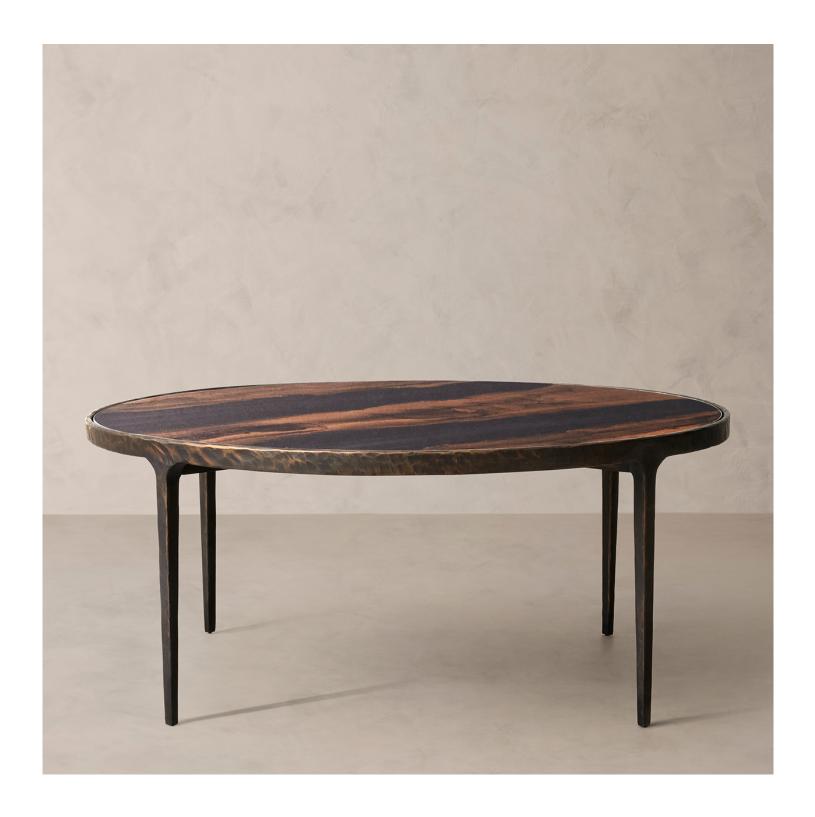

## R HOME KENT ROUND COFFEE TABLE

25" OR 37" LENGTH

## **DETAILS**

Material Glass, plywood, and aluminum

Handmade In India

Handcrafted hammered brass creates this coffee table's sleek geometric silhouette. The richly textural material pairs with a glass top whose painted surface evokes organic beauty and a sense of movement in an opaque pigment.